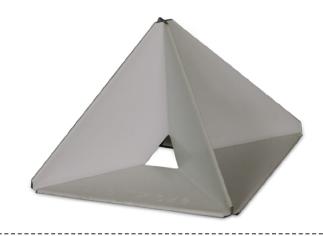

# Original Metal™ Snow Guard

For Metal Roof Systems

### Overview

Formed after the Sno Gem® Original Polycarbonate, this prismatic design is available in any standard or custom pre-finished color and can be manufactured in any metal form, including: pre-finished aluminum or steel in Kynar 500 finish, stainless steel and galvalume. Diagonal installation creates a 5" barrier for more coverage per unit on wider panels. The Original Metal™ snow guard is installed using tube adhesive or a mechanical fastening application.

#### **Dimensions**

Height: 2 1/2" - Width: 3 1/2" - Length: 3 1/2"

#### **Materials**

Manufactured in Any Metal Form, including Prefinished Aluminum or Steel In Kynar 500 Finish, Stainless Steel & Galvalume.

\*Seller assumes no responsibility for the warranty. Check your roof manufacturer's warranty information before installation.