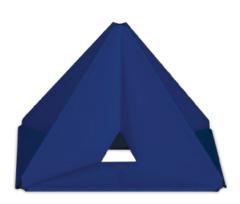

### Overview

Formed after the Sno Gem® Original Polycarbonate, this prismatic design is available in any standard or custom pre-finished color and can be manufactured in any metal form, including: pre-finished aluminum or steel in Kynar 500 finish, stainless steel and galvalume. Diagonal installation creates a 5" barrier for more coverage per unit on wider panels. The Original Metal™ snow guard is installed using tube adhesive or a mechanical fastening application.

#### **Dimensions**

Height: 2 1/2" - Width: 3 1/2" - Length: 3 1/2"