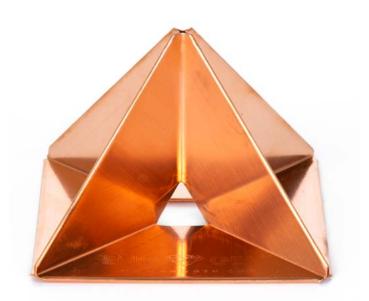

# Original Metal™ Snow Guard

For Metal Roof Systems

Copper Material Shown

## **Dimensions**

Height: 2 1/2" - Width: 3 1/2" - Length: 3 1/2"