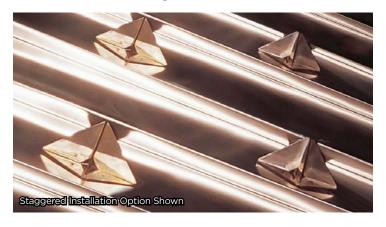

# Original Metal™ Snow Guard

For Metal Roof Systems

Copper Material Shown

## Overview

Formed after the Sno Gem® Original Polycarbonate, this prismatic design is available in any standard or custom pre-finished color and can be manufactured in any metal form, including: pre-finished aluminum or steel in Kynar 500 finish, stainless steel and galvalume. Diagonal installation creates a 5" barrier for more coverage per unit on wider panels. The copper Original Metal™ is installed using pretinned backing for soldering to copper metal roof systems.