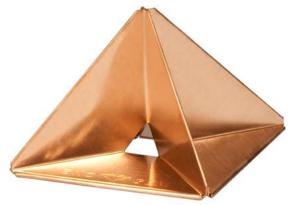

# Original Metal™ Snow Guard

For Metal Roof Systems

Copper Material Shown

## **Dimensions**

Height: 2 1/2" - Width: 3 1/2" - Length: 3 1/2"