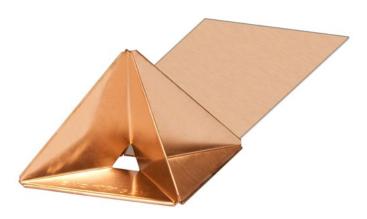

#### **Overview**

Formed after the Sno Gem® Original Polycarbonate, this prismatic design is available in any standard or custom pre-finished color and can be manufactured in any metal form, including: copper, lead coated copper, pre-finished Kynar 500 finish, stainless steel, galvalume, aluminum, zinc, Freedom Gray and Terne Metals. **The Original Metal™** is installed using custom length plate attachments for installation on slate, tile and asphalt shingle roof systems.

### **Dimensions**

Height: 2 1/2" - Width: 3 1/2" - Length: Custom Lengths Available