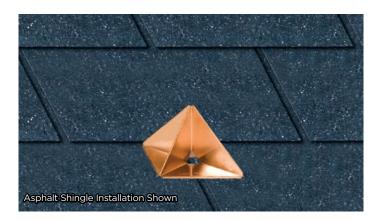

#### **Overview**

Formed after the Sno Gem® Original Polycarbonate, this prismatic design is available in any standard or custom pre-finished color and can be manufactured in any metal form, including: copper, lead coated copper, pre-finished Kynar 500 finish, stainless steel, galvalume, aluminum, zinc, Freedom Gray and Terne Metals. **The Original Metal™** is installed using custom length plate attachments for installation on slate, tile and asphalt shingle roof systems.

# **Applications**

For Slate, Tile & Asphalt Shingle Roof Systems. Available in Several Lengths & Configurations.