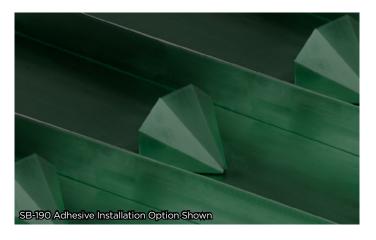

# Half Carat™ Metal Snow Guard

For Metal Roof Systems

### Overview

This traditional design is available in any standard or custom pre-finished color and can be manufactured in any metal form, including pre-finished aluminum or steel in Kynar 500 finish, stainless steel and galvalume. The Half Carat™ metal snow guard is installed using tube adhesive or a mechanical fastening application.

### **Dimensions**

Height: 2" - Width: 3" - Length: 2 1/2"