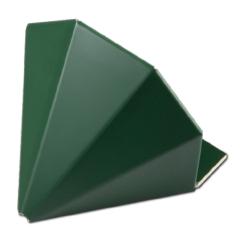

# Half Carat™ Metal Snow Guard

For Metal Roof Systems

### Overview

This traditional design is available in any standard or custom pre-finished color and can be manufactured in any metal form, including pre-finished aluminum or steel in Kynar 500 finish, stainless steel and galvalume. The Half Carat™ metal snow guard is installed using tube adhesive or a mechanical fastening application.

### **Dimensions**

Height: 2" - Width: 3" - Length: 2 1/2"

#### **Materials**

Manufactured in Any Metal Form, including Prefinished Aluminum or Steel In Kynar 500 Finish, Stainless Steel & Galvalume.

Isopropyl Alcohol Panel Cleaner

Surebond SB-190 Adhesive

\*Seller assumes no responsibility for the warranty. Check your roof manufacturer's warranty information before installation.