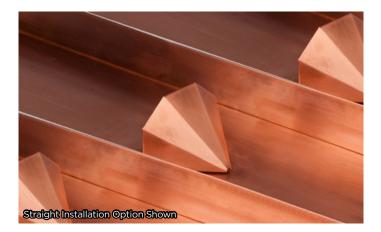

#### Overview

This traditional design is available in any standard or custom pre-finished color and can be manufactured in any metal form, including pre-finished aluminum or steel in Kynar 500 finish, stainless steel and galvalume. **The copper Half Carat Metal™ is installed using pre-tinned backing for soldering to copper metal roof systems.** 

## **Applications**

Pre-Tinned Soldering Application (not supplied by Sno Gem).