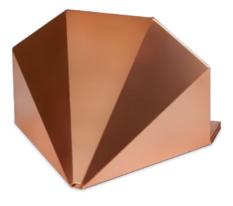

#### Overview

This traditional design is available in any standard or custom pre-finished color and can be manufactured in any metal form, including pre-finished aluminum or steel in Kynar 500 finish, stainless steel and galvalume. **The copper Half Carat Metal™ is installed using pre-tinned backing for soldering to copper metal roof systems.** 

#### Dimensions

Height: 2" - Width: 3" - Length: 2 1/2"