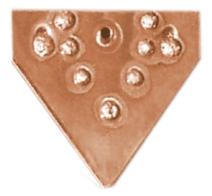

#### Overview

This traditional design is available in any standard or custom pre-finished color and can be manufactured in any metal form, including pre-finished aluminum or steel in Kynar 500 finish, stainless steel and galvalume. **The copper Half Carat Metal™ is installed using pre-tinned backing for soldering to copper metal roof systems.** 

## **Applications**

Pre-Tinned Soldering Application (not supplied by Sno Gem).