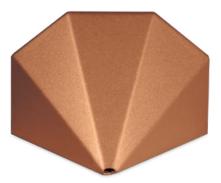

#### Overview

This traditional design is available in any standard or custom pre-finished color and can be manufactured in any metal form, including pre-finished aluminum or steel in Kynar 500 finish, stainless steel and galvalume. **The copper Half Carat Metal™ is installed using pre-tinned backing for soldering to copper metal roof systems.** 

#### Dimensions

Height: 2" - Width: 3" - Length: 2 1/2"