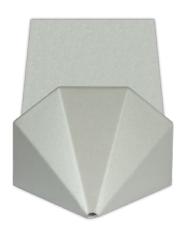

### Overview

This traditional design is available in any standard or custom pre-finished color and can be manufactured in any metal form, including copper, lead coated copper, pre-finished Kynar 500 Metal, stainless steel, galvalume, aluminum, zinc, Freedom Gray and Terne Metals. **The Half Carat™ metal snow guard is installed using custom length plate attachments for installation on slate, tile and asphalt shingle roof systems.** 

#### **Materials**

Manufactured in Any Metal Form, including Copper, Lead Coated Copper, Including Pre-finished Aluminum or Steel in Kynar 500 Finish, Stainless Steel, Galvalume, Aluminum, Zinc, Freedom Gray & Terne Metals.