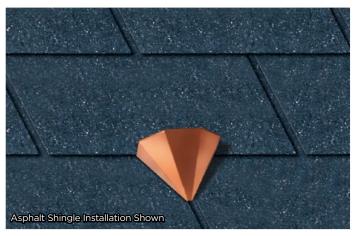

### Overview

This traditional design is available in any standard or custom pre-finished color and can be manufactured in any metal form, including copper, lead coated copper, pre-finished Kynar 500 Metal, stainless steel, galvalume, aluminum, zinc, Freedom Gray and Terne Metals. **The Half Carat™ metal snow guard is installed using custom length plate attachments for installation on slate, tile and asphalt shingle roof systems.** 

## **Applications**

For Slate, Tile & Asphalt Shingle Roof Systems. Available in Several Lengths & Configurations.