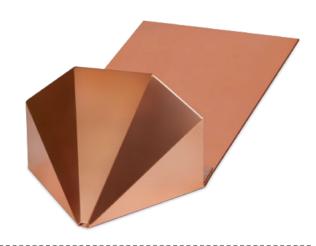

### Overview

This traditional design is available in any standard or custom pre-finished color and can be manufactured in any metal form, including copper, lead coated copper, pre-finished Kynar 500 Metal, stainless steel, galvalume, aluminum, zinc, Freedom Gray and Terne Metals. **The Half Carat™ metal snow guard is installed using custom length plate attachments for installation on slate, tile and asphalt shingle roof systems.** 

#### **Materials**

Manufactured in Any Metal Form, including Copper, Lead Coated Copper, Including Pre-finished Aluminum or Steel in Kynar 500 Finish, Stainless Steel, Galvalume, Aluminum, Zinc, Freedom Gray & Terne Metals.