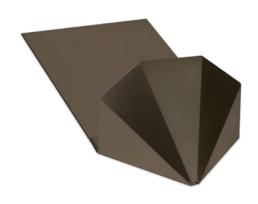

### Overview

This traditional design is available in any standard or custom pre-finished color and can be manufactured in any metal form, including copper, lead coated copper, pre-finished Kynar 500 Metal, stainless steel, galvalume, aluminum, zinc, Freedom Gray and Terne Metals. **The Half Carat™ metal snow guard is installed using custom length plate attachments for installation on slate, tile and asphalt shingle roof systems.** 

#### **Materials**

Manufactured in Any Metal Form, including Copper, Lead Coated Copper, Including Pre-finished Aluminum or Steel in Kynar 500 Finish, Stainless Steel, Galvalume, Aluminum, Zinc, Freedom Gray & Terne Metals.