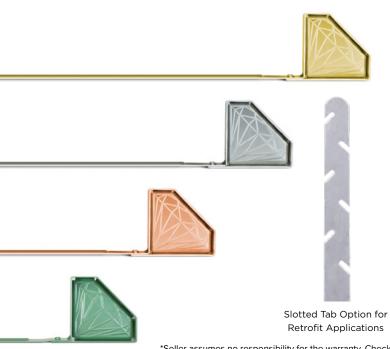

### **Recommended Accessory**

Diamond Insert  $^{\text{\tiny{TM}}}$  (as shown) increases strength and is aesthetically pleasing.

## Colors/Finishes

Available in Powder Coating or Kynar Finish.

#### **Materials**

Available in 16 ga. Galvanized Steel, 16 ga. Stainless Steel, 48 oz. Copper, .063 and .080 Mill Finish Aluminum or Anodized Aluminum & Brass – Contact Sno Gem® for any other materials not listed.

### **Custom Configurations**

Custom fabricated tab length and end configurations to fit any slate, tile or shingle manufacturer. Also available with slotted tabs for retro-fit installations.

\*Seller assumes no responsibility for the warranty. Check your roof manufacturer's warranty information before installation.