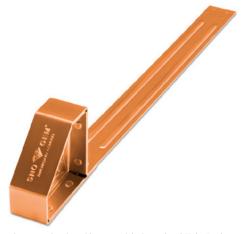

# Diamond Guard™ Metal Snow Guard

For Slate, Tile & Shingle Roof Systems

Copper Option Shown with Standard Tab End

### **Recommended Accessory**

Diamond Insert  $^{\text{\tiny{TM}}}$  (as shown) increases strength and is aesthetically pleasing.