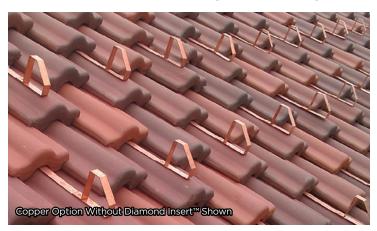

# Diamond Guard™ Metal Snow Guard

For Slate, Tile & Shingle Roof Systems

Copper Option Shown with Standard Tab End

#### Overview

Diamonds Are A Roof's Best Friend™ - The Diamond Guard™ can be installed on virtually any slate, tile or shingle roof system. The recommended Diamond Insert™ adds unparalleled strength and unmatched appearance.

### **Applications**

For Slate, Tile & Shingle Roof Systems.