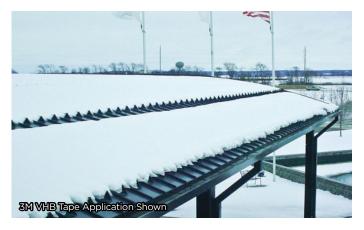

Raising the Bar in Snow Retention

**CUT SHEET** 

Original Polycarbonate™ Snow Guard

For Metal Roof Systems

# **Overview**

Developed by architectural sheet metal professionals, the Original Polycarbonate™ offers 25 square inches of bonding surface - the larger the base, the greater the holding power. The Original Polycarbonate has the largest base available in the industry! Manufactured from clear UV-stabilized polycarbonate material, or in a color that is injected throughout the product and matched to any standard roof panel. Diagonal installation creates a 7" barrier for more coverage per unit on wider panels. Apply using 3M VHB Tape, tube adhesive, or a mechanical fastening application.

#### Colors

Available in Clear or Color to Match Virtually Any Standard Metal Roof Panel Manufacturers.

3M VHB Tape

Option