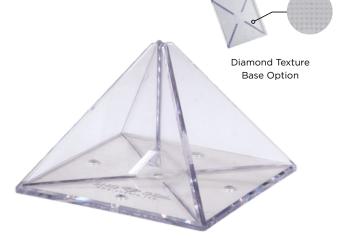

# **Overview**

Developed by architectural sheet metal professionals, the Original Polycarbonate™ offers 25 square inches of bonding surface - the larger the base, the greater the holding power. The Original Polycarbonate has the largest base available in the industry! Manufactured from clear UV-stabilized polycarbonate material, or in a color that is injected throughout the product and matched to any standard roof panel. Diagonal installation creates a 7" barrier for more coverage per unit on wider panels. Apply using 3M VHB Tape, tube adhesive, or a mechanical fastening application.

**CARAT:** The true measure of a gem's worth. At the heart of each Sno Gem® is an engineered, multi-directional, multi-purpose drain opening for melting snow and ice to flow freely, plus heat cables can be easily routed through the opening.

# **Dimensions**

Height: 3.25" - Width: 5" - Length: 5"

For Metal Roof Systems.