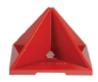

**COLOR:** Sno Gem® snow guards can be matched to all industry standard metal roof colors. Sno Gem® also offers an unlimited amount of custom colors to closely match the metal roof panel. The color is injected throughout the product.

### Colors

Available in Clear or Color to Match Virtually Any Standard Metal Roof Panel Manufacturers.