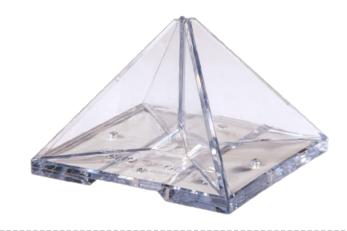

### **Innovation**

Manufactured from UV-stabilized polycarbonate, the unique design of these crystal-like guards suspends the field of snow until the snow and ice gradually melt under the sun's rays.

**CUT:** Sno Gem® snow guard's prismatic design was developed by architectural sheet metal professionals with over 100 combined years of on-the-roof experience.

**CLARITY:** Sno Gem® offers a clear prismatic snow guard which retains its crisp, clean and architectural appeal. There's no metal to rust or stain. Sno Gem® snow guards are unaffected by climate extremes.

**CARAT:** The true measure of a gem's worth. At the heart of each Sno Gem® is an engineered, multi-directional, multi-purpose drain opening for melting snow and ice to flow freely, plus heat cables can be easily routed through the opening.

#### **Dimensions**

Height: 3.25" - Width: 5" - Length: 5"