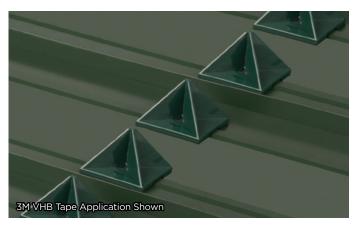

#### **Overview**

Developed by architectural sheet metal professionals, the Original Polycarbonate™ offers 25 square inches of bonding surface - the larger the base, the greater the holding power. The Original Polycarbonate™ has the largest base available in the industry! Manufactured from clear UV-stabilized polycarbonate material, or in a color that is injected throughout the product and matched to any standard roof panel. Inset base for metal roof panels with stiffening ribs. **Apply using tube adhesive or a mechanical fastening application.** 

## **Applications**

For Ribbed Panel Metal Roof Systems.