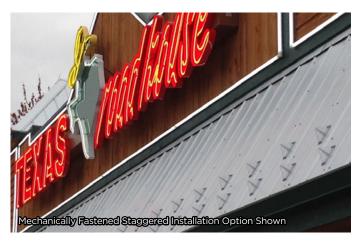

Raising the Bar in Snow Retention

**CUT SHEET** 

# 2" Wide Junior Polycarbonate™ Snow Guard

For Metal Roof Systems

#### **Overview**

The Junior Polycarbonate™ offers a 12.5 square inch bonding surface and 2" base to fit specific panel systems with intermediate ribs and corrugated metal panels. Manufactured from clear UV-stabilized polycarbonate material, or in a color that is injected throughout the product and matched to any standard roof panel. Apply using 3M VHB Tape, tube adhesive, or a mechanical fastening application.