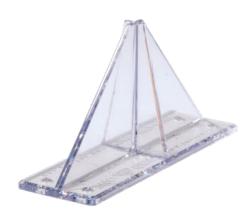

#### **Overview**

The Junior Polycarbonate™ offers a 12.5 square inch bonding surface and 2" base to fit specific panel systems with intermediate ribs and corrugated metal panels. Manufactured from clear UV-stabilized polycarbonate material, or in a color that is injected throughout the product and matched to any standard roof panel. Apply using 3M VHB Tape, tube adhesive, or a mechanical fastening application.

#### **Innovation**

Manufactured from UV-stabilized polycarbonate, the unique design of these crystal-like guards suspends the field of snow until the snow and ice gradually melt under the sun's rays.

**CUT:** Sno Gem® snow guard's prismatic design was developed by architectural sheet metal professionals with over 100 combined years of on-the-roof experience.

**CLARITY:** Sno Gem® offers a clear prismatic snow guard which retains its crisp, clean and architectural appeal. There's no metal to rust or stain. Sno Gem® snow guards are unaffected by climate extremes.

## **Dimensions**

Height: 3.25" - Width: 2" - Length: 6.25"