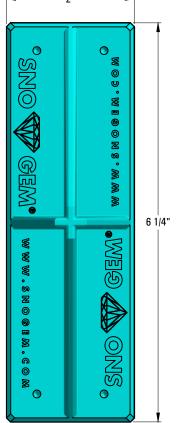

### **TOP VIEW**

FRONT VIEW

Snow Retention, Solar Panel & Roof Accessory Attachments

4800 METALMASTER WAY - McHENRY, IL 60050

PHONE: 815.477-GEMS WEBSITE: WWW.SNOGEM.COM 815.455.GEMS FAX: E-MAIL: INFO@SNOGEM.COM

**RIGHT VIEW** 

**COLOR / FINISH SELECTION** 

COLOR TO CLOSELY MATCH

**CLEAR** 

# 2" JUNIOR POLYCABONATE™

|   | DRAWN BY: | RJH     | REV. #                                                                                                                                                              | DESCRIPTION |
|---|-----------|---------|---------------------------------------------------------------------------------------------------------------------------------------------------------------------|-------------|
| - | DATE:     | 6/25/14 |                                                                                                                                                                     |             |
|   | SCALE:    | N.T.S.  | THE INFORMATION HEREIN IS CONFIDENTIAL AND PROPRIETARY AND IS NOT TO BE DISCLOSED OR DELIVERED TO THIRD PARTIES WITHOUT THE PRIOR WRITTEN CONSENT OF SNO GEM®, INC. |             |
| I |           |         |                                                                                                                                                                     |             |