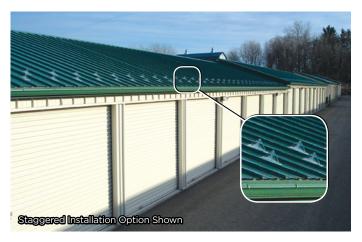

Raising the Bar in Snow Retention

**CUT SHEET** 

# 1.5" Wide Junior Polycarbonate™ Snow Guard

For Metal Roof Systems

# **Applications**

For Metal Roof Systems.