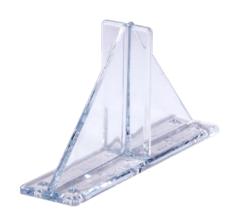

#### **Overview**

The Junior Polycarbonate™ offers a 9.38 square inch bonding surface and 1.5" base to fit specific panel systems with intermediate ribs and corrugated metal panels. Manufactured from clear UV-stabilized polycarbonate material, or in a color that is injected throughout the product and matched to any standard roof panel. Apply using 3M VHB Tape, tube adhesive, or a mechanical fastening application.

#### **Innovation**

Manufactured from UV-stabilized polycarbonate, the unique design of these crystal-like guards suspends the field of snow until the snow and ice gradually melt under the sun's rays.

**CUT:** Sno Gem® snow guard's prismatic design was developed by architectural sheet metal professionals with over 100 combined years of on-the-roof experience.

**CLARITY:** Sno Gem® offers a clear prismatic snow guard which retains its crisp, clean and architectural appeal. There's no metal to rust or stain. Sno Gem® snow guards are unaffected by climate extremes.

## **Dimensions**

Height: 3.25" - Width: 1.5" - Length: 6.25"