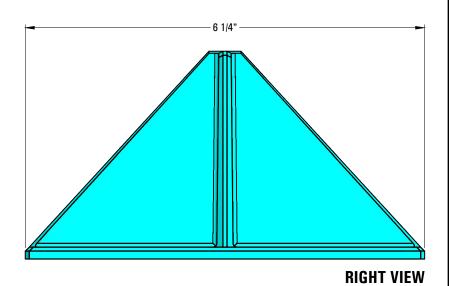

## 1.5" JUNIOR POLYCARBONATE

| DRAWN BY: | rhoeffleur | REV. #                                                                               | DESCRIPTION                                                           |
|-----------|------------|--------------------------------------------------------------------------------------|-----------------------------------------------------------------------|
| DATE:     | 11/22/2017 |                                                                                      |                                                                       |
| SCALE:    | N.T.S.     | THE INFORMATION HEREIN IS CONFIDENTIAL AND PROPRIETARY AND IS NOT TO BE DISCLOSED OR |                                                                       |
|           |            | DELIVERE                                                                             | D TO THIRD PARTIES WITHOUT THE PRIOR WRITTEN CONSENT OF SNO GEM, INC. |