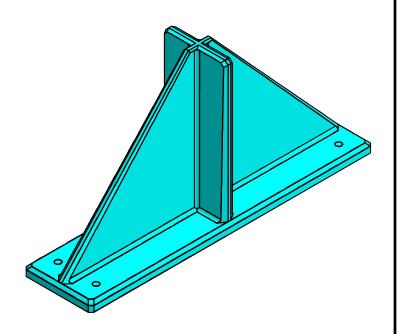

## 1.5" JUNIOR POLYCARBONATE

| DRAWN BY: | rhoeffleur | REV. #                                                                               | DESCRIPTION                                                           |
|-----------|------------|--------------------------------------------------------------------------------------|-----------------------------------------------------------------------|
| DATE:     | 11/22/2017 |                                                                                      |                                                                       |
| SCALE:    | N.T.S.     | THE INFORMATION HEREIN IS CONFIDENTIAL AND PROPRIETARY AND IS NOT TO BE DISCLOSED OR |                                                                       |
|           |            | DELIVERE                                                                             | D TO THIRD PARTIES WITHOUT THE PRIOR WRITTEN CONSENT OF SNO GEM, INC. |