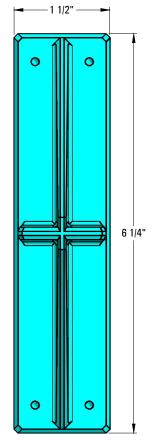

#### **TOP VIEW**

## 1.5" JUNIOR POLYCARBONATE

| DRAWN BY: | rhoeffleur | REV. #                                                                               | DESCRIPTION                                                           |
|-----------|------------|--------------------------------------------------------------------------------------|-----------------------------------------------------------------------|
| DATE:     | 11/22/2017 |                                                                                      |                                                                       |
| SCALE:    | N.T.S.     | THE INFORMATION HEREIN IS CONFIDENTIAL AND PROPRIETARY AND IS NOT TO BE DISCLOSED OR |                                                                       |
|           |            | DELIVERE                                                                             | D TO THIRD PARTIES WITHOUT THE PRIOR WRITTEN CONSENT OF SNO GEM, INC. |