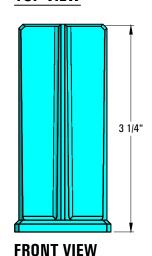

#### **TOP VIEW**

## 1.5" JUNIOR POLYCARBONATE

| DRAWN BY: | rhoeffleur | REV. #                                                                               | DESCRIPTION                                                           |
|-----------|------------|--------------------------------------------------------------------------------------|-----------------------------------------------------------------------|
| DATE:     | 11/22/2017 |                                                                                      |                                                                       |
| SCALE:    | N.T.S.     | THE INFORMATION HEREIN IS CONFIDENTIAL AND PROPRIETARY AND IS NOT TO BE DISCLOSED OR |                                                                       |
|           |            | DELIVERE                                                                             | D TO THIRD PARTIES WITHOUT THE PRIOR WRITTEN CONSENT OF SNO GEM, INC. |