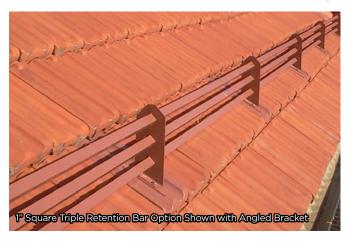

# **Deck Mount Snow Retention System**

For Ludowici French Tile Roof Systems

1" Square Triple Retention Bar Shown with Angled Bracket

#### Overview

Mechanically fastened tile with factory-welded vertical bracket made exclusively for Ludowici French tile roof systems, ensuring the strongest attachment. Optional angled vertical bracket to match the steepest of roof slopes.