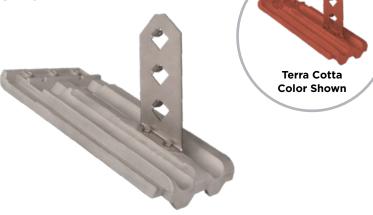

#### Overview

Mechanically fastened tile with factory-welded vertical bracket made exclusively for Ludowici French tile roof systems, ensuring the strongest attachment. Optional angled vertical bracket to match the steepest of roof slopes.

#### **Materials**

Tile Manufactured in Casted Aluminum with a Stainless Vertical Bracket or Casted Bronze with a Brass Bracket.

# **Custom Configurations**

Each Deck Mount Bar System offers a wide variety of roofing system attachments that are mechanically fastened to the roof's deck, available in either a single, double, or triple bar support using either a 1", 2", square or round retention bar.