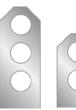

# **Custom Configurations**

Each Deck Mount Bar System offers a wide variety of roofing system attachments that are mechanically fastened to the roof's deck, available in either a single, double, or triple bar support using either a 1", 2", square or round retention bar.

#### 1" Square Retention Bar

Retention

### 2" Square Retention Bar

Retention

#### 1" Round Retention Bar

Bar

Retention

Triple Double Retention Retention

Single Retention Bar

2" Round Retention Bar

Double Retention Bar

Sinale Retention Bar