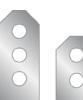

# **Custom Configurations**

Each Deck Mount Bar System offers a wide variety of roofing system attachments that are mechanically fastened to the roof's deck, available in either a single, double, or triple bar support using either a 1", 2", square or round retention bar.

#### 1" Square Retention Bar

Retention

### 2" Square Retention Bar

Retention

#### 1" Round Retention Bar

Bar

Retention

Triple Double Retention Retention

Single Retention Bar

2" Round Retention Bar

Double Retention Bar

Sinale Retention Bar