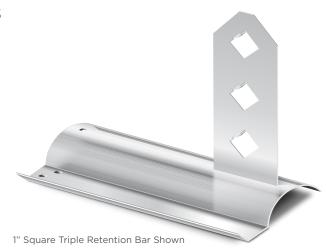

# **Custom Configurations**

Each Deck Mount Bar System offers a wide variety of roofing system attachments that are mechanically fastened to the roof's deck, available in either a single, double, or triple bar support using either a 1", 2", square or round retention bar.

. Retention

Bar

**1" Square Retention Bar** 

2" Square Retention Bar

Retention Bar

Double Triple Retention Retention Bar Bar

Bar

Single Retention Bar