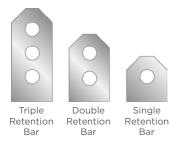

# **Custom Configurations**

Each Deck Mount Bar System offers a wide variety of roofing system attachments that are mechanically fastened to the roof's deck, available in either a single, double, or triple bar support using either a 1", 2", square or round retention bar.

. Retention

Bar

**1" Square Retention Bar** 

2" Square Retention Bar

Retention Bar

Double Triple Retention Retention Bar Bar

Bar

Single Retention Bar