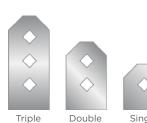

# **Custom Configurations**

Each Deck Mount Bar System offers a wide variety of roofing system attachments that are mechanically fastened to the roof's deck, available in either a single, double, or triple bar support using either a 1", 2", square or round retention bar.

. Retention

Bar

**1" Square Retention Bar** 

2" Square Retention Bar

Retention Bar

Double Triple Retention Retention Bar Bar

Bar

Single Retention Bar