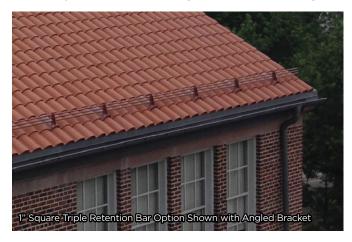

### Overview

Mechanically fastened baseplate with factory-welded vertical bracket for virtually any Spanish and clay roof system, ensuring the strongest attachment. Optional angled vertical bracket to match the steepest of roof slopes.

# **Applications**

For Spanish & Clay Roof Systems.

# **Custom Configurations**

Each Deck Mount Bar System offers a wide variety of roofing system attachments that are mechanically fastened to the roof's deck, available in either a single, double, or triple bar support using either a 1", 2", square or round retention bar.