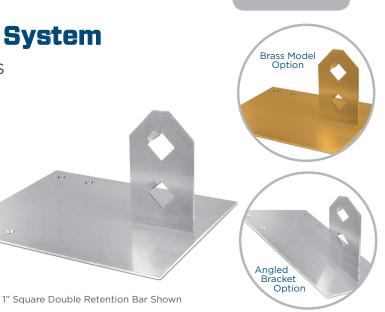

#### Overview

Mechanically fastened baseplate with factory-welded vertical bracket for virtually any slate, tile and shingle roof system, ensuring the strongest attachment. Optional angled vertical bracket to match the steepest of roof slopes.

#### **Materials**

Manufactured in Stainless Steel or Brass.

#### **Custom Configurations**

Each Deck Mount Bar System offers a wide variety of roofing system attachments that are mechanically fastened to the roof's deck, available in either a single, double, or triple bar support using either a 1", 2", square or round retention bar.