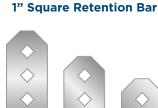

#### **Custom Configurations**

Each Deck Mount Bar System offers a wide variety of roofing system attachments that are mechanically fastened to the roof's deck, available in either a single, double, or triple bar support using either a 1", 2", square or round retention bar.

2" Square Retention Bar

Triple Double Retention Retention Bar Bar

Bar

Single Retention Bar

Bar