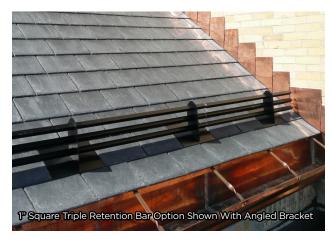

#### Overview

Mechanically fastened baseplate with factory-welded vertical bracket for virtually any slate, tile and shingle roof system, ensuring the strongest attachment. Optional angled vertical bracket to match the steepest of roof slopes.

#### **Custom Configurations**

Each Deck Mount Bar System offers a wide variety of roofing system attachments that are mechanically fastened to the roof's deck, available in either a single, double, or triple bar support using either a 1", 2", square or round retention bar.