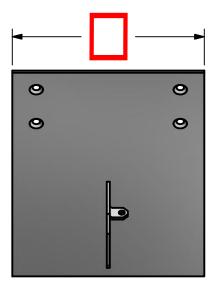

# \*\*\* SNO GEM PRODUCT CUT SHEET \*\*\*

### **GENERAL NOTES:**

- FOR CLARITY THIS DRAWING IS NOT TO SCALE.
- CONTACT THE MANUFACTURER FOR RECOMMENDED LAYOUTS, SPACING, AND ADDITIONAL DETAILS.
- INSTALLATION MUST BE COMPLETED WITH MANUFACTURERS WRITTEN SPECIFICATIONS AND INSTALLATION INSTRUCTIONS.
- THESE DRAWINGS ARE SUBJECT TO CHANGE WITHOUT NOTICE.



MILL FINISH

**COLOR TO CLOSELY MATCH** 



## **TOP VIEW**



**FRONT VIEW** 



#### PROJECT ROOF SLOPE:





4800 METALMASTER WAY - McHENRY, IL 60050 PHONE: 815.477.GEMS WEBSITE: WWW.SNOGEM.COM 815.455.GEMS E-MAIL: INFO@SNOGEM.COM

## 31-SST-R - ANGLED

| DRAWN BY: | rhoeffleur | Γ. |
|-----------|------------|----|
| DATE:     | 1/27/2018  | ľ  |
| SCALE:    | N.T.S.     | l  |
| MATERIAL: | N/A        | l  |

THE INFORMATION HEREIN IS CONFIDENTIAL AND PROPRIETARY AND IS NOT TO BE DISCLOSED OR DELIVERED TO THIRD PARTIES WITHOUT THE PRIOR WRITTEN CONSENT OF SNO GEM, INC.