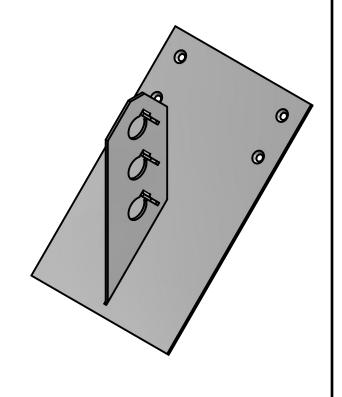

## 31-SST-R - ANGLED

| DRAWN BY: | rhoeffleur | Γ. |
|-----------|------------|----|
| DATE:     | 1/27/2018  | ľ  |
| SCALE:    | N.T.S.     | l  |
| MATERIAL: | N/A        | l  |

THE INFORMATION HEREIN IS CONFIDENTIAL AND PROPRIETARY AND IS NOT TO BE DISCLOSED OR DELIVERED TO THIRD PARTIES WITHOUT THE PRIOR WRITTEN CONSENT OF SNO GEM, INC.