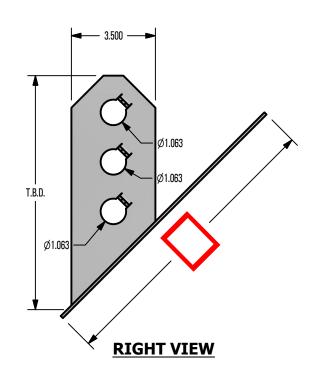

## **TOP VIEW**

**FRONT VIEW** 

## 31-SST-R - ANGLED

| DRAWN BY: | rhoeffleur | Γ. |
|-----------|------------|----|
| DATE:     | 1/27/2018  | ľ  |
| SCALE:    | N.T.S.     | l  |
| MATERIAL: | N/A        | l  |

THE INFORMATION HEREIN IS CONFIDENTIAL AND PROPRIETARY AND IS NOT TO BE DISCLOSED OR DELIVERED TO THIRD PARTIES WITHOUT THE PRIOR WRITTEN CONSENT OF SNO GEM, INC.