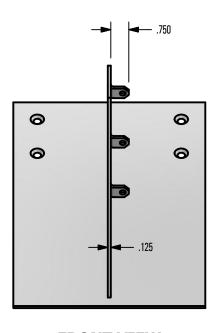

# \*\*\* SNO GEM PRODUCT CUT SHEET \*\*\*

### **GENERAL NOTES:**

- FOR CLARITY THIS DRAWING IS NOT TO SCALE.
- CONTACT THE MANUFACTURER FOR RECOMMENDED LAYOUTS, SPACING, AND ADDITIONAL DETAILS.
- INSTALLATION MUST BE COMPLETED WITH MANUFACTURERS WRITTEN SPECIFICATIONS AND INSTALLATION INSTRUCTIONS.
- THESE DRAWINGS ARE SUBJECT TO CHANGE WITHOUT NOTICE.



MILL FINISH

**COLOR TO CLOSELY MATCH** 



## **TOP VIEW**



**FRONT VIEW** 



#### PROJECT ROOF SLOPE:





4800 METALMASTER WAY - McHENRY, IL 60050 PHONE: 815.477.GEMS WEBSITE: WWW.SNOGEM.COM 815.455.GEMS E-MAIL: INFO@SNOGEM.COM

## 31-SST-R - ANGLED

| DRAWN BY: | rhoeffleur | Γ. |
|-----------|------------|----|
| DATE:     | 1/27/2018  | ľ  |
| SCALE:    | N.T.S.     | l  |
| MATERIAL: | N/A        | l  |

THE INFORMATION HEREIN IS CONFIDENTIAL AND PROPRIETARY AND IS NOT TO BE DISCLOSED OR DELIVERED TO THIRD PARTIES WITHOUT THE PRIOR WRITTEN CONSENT OF SNO GEM, INC.