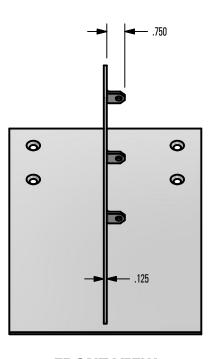

# \*\*\* SNO GEM PRODUCT CUT SHEET \*\*\*

#### **GENERAL NOTES:**

- 1. FOR CLARITY THIS DRAWING IS NOT TO SCALE.
- 2. CONTACT THE MANUFACTURER FOR RECOMMENDED LAYOUTS. SPACING. AND ADDITIONAL DETAILS.
- 3. INSTALLATION MUST BE COMPLETED WITH MANUFACTURERS WRITTEN SPECIFICATIONS AND INSTALLATION INSTRUCTIONS.
- 4. THESE DRAWINGS ARE SUBJECT TO CHANGE WITHOUT NOTICE.

#### **MATERIAL SELECTION:**

ALUMINUM

STAINLESS STEEL

BRASS

#### **FINISH SELECTION:**

MILL FINISH

COLOR TO CLOSELY MATCH



### **TOP VIEW**



**FRONT VIEW** 



#### PROJECT ROOF SLOPE:



### IKOMI VILW



## Raising the Bar in Snow Retention 4800 METALMASTER WAY - McHENRY, IL 60050

PHONE: 815.477.GEMS WEBSITE: WWW.SNOGEM.COM FAX: 815.455.GEMS E-MAIL: INFO@SNOGEM.COM

### 31-SST - ANGLED

| DRAWN BY: | rhoeffleur | Γ. |
|-----------|------------|----|
| DATE:     | 1/27/2018  | ľ  |
| SCALE:    | N.T.S.     | l  |
| MATERIAL: | N/A        | l  |

THE INFORMATION HEREIN IS CONFIDENTIAL AND PROPRIETARY AND IS NOT TO BE DISCLOSED OR DELIVERED TO THIRD PARTIES WITHOUT THE PRIOR WRITTEN CONSENT OF SNO GEM, INC.