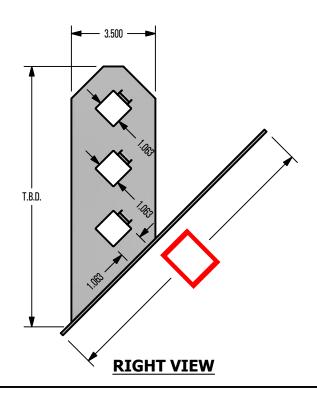

# \*\*\* SNO GEM PRODUCT CUT SHEET \*\*\*

#### **GENERAL NOTES:**

- 1. FOR CLARITY THIS DRAWING IS NOT TO SCALE.
- 2. CONTACT THE MANUFACTURER FOR RECOMMENDED LAYOUTS. SPACING. AND ADDITIONAL DETAILS.
- 3. INSTALLATION MUST BE COMPLETED WITH MANUFACTURERS WRITTEN SPECIFICATIONS AND INSTALLATION INSTRUCTIONS.
- 4. THESE DRAWINGS ARE SUBJECT TO CHANGE WITHOUT NOTICE.

#### **MATERIAL SELECTION:**

ALUMINUM

STAINLESS STEEL

BRASS

#### **FINISH SELECTION:**

MILL FINISH

COLOR TO CLOSELY MATCH



### **TOP VIEW**



**FRONT VIEW** 



#### PROJECT ROOF SLOPE:



### IKOMI VILW



## Raising the Bar in Snow Retention 4800 METALMASTER WAY - McHENRY, IL 60050

PHONE: 815.477.GEMS WEBSITE: WWW.SNOGEM.COM FAX: 815.455.GEMS E-MAIL: INFO@SNOGEM.COM

### 31-SST - ANGLED

| DRAWN BY: | rhoeffleur | Γ. |
|-----------|------------|----|
| DATE:     | 1/27/2018  | ľ  |
| SCALE:    | N.T.S.     | l  |
| MATERIAL: | N/A        | l  |

THE INFORMATION HEREIN IS CONFIDENTIAL AND PROPRIETARY AND IS NOT TO BE DISCLOSED OR DELIVERED TO THIRD PARTIES WITHOUT THE PRIOR WRITTEN CONSENT OF SNO GEM, INC.