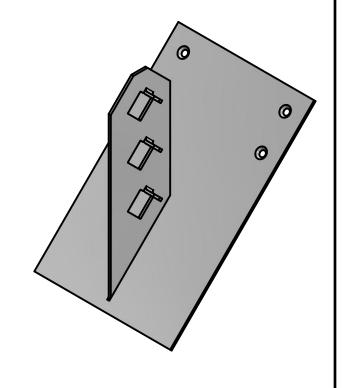

# \*\*\* SNO GEM PRODUCT CUT SHEET \*\*\*

#### **GENERAL NOTES:**

- 1. FOR CLARITY THIS DRAWING IS NOT TO SCALE.
- 2. CONTACT THE MANUFACTURER FOR RECOMMENDED LAYOUTS. SPACING. AND ADDITIONAL DETAILS.
- 3. INSTALLATION MUST BE COMPLETED WITH MANUFACTURERS WRITTEN SPECIFICATIONS AND INSTALLATION INSTRUCTIONS.
- 4. THESE DRAWINGS ARE SUBJECT TO CHANGE WITHOUT NOTICE.

#### **MATERIAL SELECTION:**

ALUMINUM

STAINLESS STEEL

BRASS

#### **FINISH SELECTION:**

MILL FINISH

COLOR TO CLOSELY MATCH



### **TOP VIEW**



**FRONT VIEW** 



#### PROJECT ROOF SLOPE:



### IKOMI VILW



## Raising the Bar in Snow Retention 4800 METALMASTER WAY - McHENRY, IL 60050

PHONE: 815.477.GEMS WEBSITE: WWW.SNOGEM.COM FAX: 815.455.GEMS E-MAIL: INFO@SNOGEM.COM

### 31-SST - ANGLED

| DRAWN BY: | rhoeffleur | Γ. |
|-----------|------------|----|
| DATE:     | 1/27/2018  | ľ  |
| SCALE:    | N.T.S.     | l  |
| MATERIAL: | N/A        | l  |

THE INFORMATION HEREIN IS CONFIDENTIAL AND PROPRIETARY AND IS NOT TO BE DISCLOSED OR DELIVERED TO THIRD PARTIES WITHOUT THE PRIOR WRITTEN CONSENT OF SNO GEM, INC.