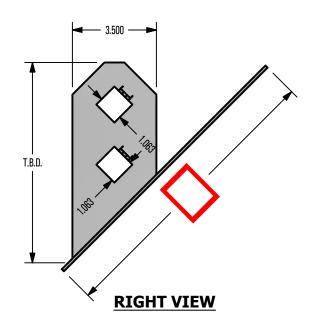

## 21-SST - ANGLED

| DRAWN BY: | rhoeffleur |   |
|-----------|------------|---|
| DATE:     | 1/27/2018  |   |
| SCALE:    | N.T.S.     | ľ |
| MATERIAL: | N/A        |   |

THE INFORMATION HEREIN IS CONFIDENTIAL AND PROPRIETARY AND IS NOT TO BE DISCLOSED OR DELIVERED TO THIRD PARTIES WITHOUT THE PRIOR WRITTEN CONSENT OF SNO GEM, INC.