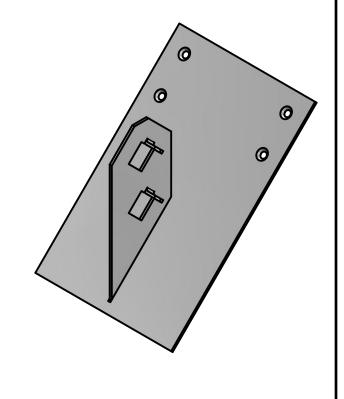

## 21-SST - ANGLED

| DRAWN BY: | rhoeffleur |   |
|-----------|------------|---|
| DATE:     | 1/27/2018  |   |
| SCALE:    | N.T.S.     | ľ |
| MATERIAL: | N/A        |   |

THE INFORMATION HEREIN IS CONFIDENTIAL AND PROPRIETARY AND IS NOT TO BE DISCLOSED OR DELIVERED TO THIRD PARTIES WITHOUT THE PRIOR WRITTEN CONSENT OF SNO GEM, INC.