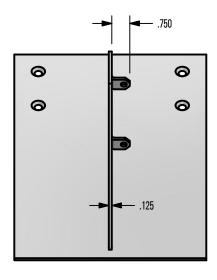

#### **GENERAL NOTES:**

- 1. FOR CLARITY THIS DRAWING IS NOT TO SCALE.
- 2. CONTACT THE MANUFACTURER FOR RECOMMENDED LAYOUTS. SPACING. AND ADDITIONAL DETAILS.
- 3. INSTALLATION MUST BE COMPLETED WITH MANUFACTURERS WRITTEN SPECIFICATIONS AND INSTALLATION INSTRUCTIONS.
- 4. THESE DRAWINGS ARE SUBJECT TO CHANGE WITHOUT NOTICE.

## 21-SST - ANGLED

| DRAWN BY: | rhoeffleur |   |
|-----------|------------|---|
| DATE:     | 1/27/2018  |   |
| SCALE:    | N.T.S.     | ľ |
| MATERIAL: | N/A        |   |

THE INFORMATION HEREIN IS CONFIDENTIAL AND PROPRIETARY AND IS NOT TO BE DISCLOSED OR DELIVERED TO THIRD PARTIES WITHOUT THE PRIOR WRITTEN CONSENT OF SNO GEM, INC.