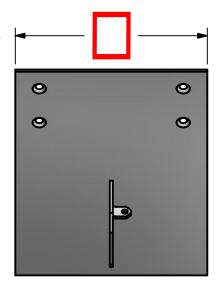

#### **GENERAL NOTES:**

- 1. FOR CLARITY THIS DRAWING IS NOT TO SCALE.
- 2. CONTACT THE MANUFACTURER FOR RECOMMENDED LAYOUTS. SPACING. AND ADDITIONAL DETAILS.
- 3. INSTALLATION MUST BE COMPLETED WITH MANUFACTURERS WRITTEN SPECIFICATIONS AND INSTALLATION INSTRUCTIONS.
- 4. THESE DRAWINGS ARE SUBJECT TO CHANGE WITHOUT NOTICE.

## 21-SST - ANGLED

| DRAWN BY: | rhoeffleur |   |
|-----------|------------|---|
| DATE:     | 1/27/2018  |   |
| SCALE:    | N.T.S.     | ľ |
| MATERIAL: | N/A        |   |

THE INFORMATION HEREIN IS CONFIDENTIAL AND PROPRIETARY AND IS NOT TO BE DISCLOSED OR DELIVERED TO THIRD PARTIES WITHOUT THE PRIOR WRITTEN CONSENT OF SNO GEM, INC.