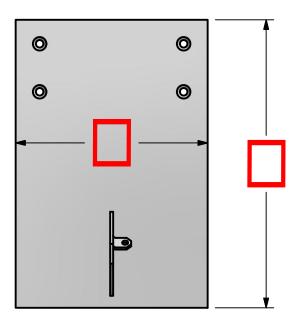

#### **TOP VIEW**

Raising the Bar in Snow Retention 4800 METALMASTER WAY - McHENRY, IL 60050

PHONE: 815.477.GEMS WEBSITE: WWW.SNOGEM.COM FAX: 815.455.GEMS E-MAIL: INFO@SNOGEM.COM

## **11-SST**

0

0

0

0

| DRAWN BY: | rhoeffleur | Ι. |
|-----------|------------|----|
| DATE:     | 1/27/2018  | ١, |
| SCALE:    | N.T.S.     | ľ  |
| MATERIAL: | N/A        |    |

THE INFORMATION HEREIN IS CONFIDENTIAL AND PROPRIETARY AND IS NOT TO BE DISCLOSED OR DELIVERED TO THIRD PARTIES WITHOUT THE PRIOR WRITTEN CONSENT OF SNO GEM, INC.