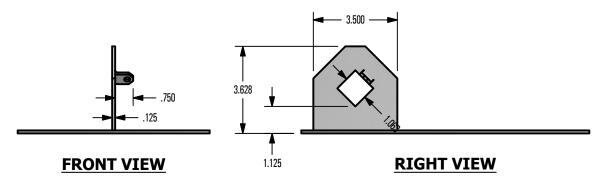

#### **TOP VIEW**

Raising the Bar in Snow Retention 4800 METALMASTER WAY - McHENRY, IL 60050

PHONE: 815.477.GEMS WEBSITE: WWW.SNOGEM.COM FAX: 815.455.GEMS E-MAIL: INFO@SNOGEM.COM

## **11-SST**

0

0

0

0

| DRAWN BY: | rhoeffleur | Ι. |
|-----------|------------|----|
| DATE:     | 1/27/2018  | ١, |
| SCALE:    | N.T.S.     | ľ  |
| MATERIAL: | N/A        |    |

THE INFORMATION HEREIN IS CONFIDENTIAL AND PROPRIETARY AND IS NOT TO BE DISCLOSED OR DELIVERED TO THIRD PARTIES WITHOUT THE PRIOR WRITTEN CONSENT OF SNO GEM, INC.