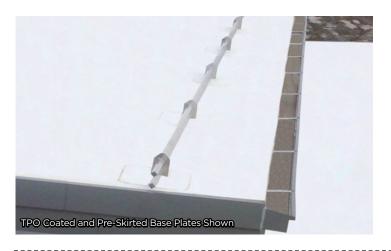

#### Overview

Mechanically fastened baseplate with factory-welded vertical bracket fully coated in a TPO material to match virtually any TPO membrane roof system.

### **Applications**

For TPO Membrane Roof Systems.

### **Materials**

Baseplate and Bracket Manufactured in Stainless Steel and Fully Coated in a TPO Material.