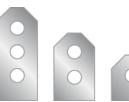

# **Custom Configurations**

Each Deck Mount Bar System offers a wide variety of roofing system attachments that are mechanically fastened to the roof's deck, available in either a single, double, or triple bar support using either a 1", 2", square or round retention bar.

#### 1" Square Retention Bar

Triple Double . Retention Retention

Single

2" Square Retention Bar

Retention

Retention