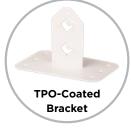

#### Overview

Mechanically fastened baseplate with factory-welded vertical bracket fully coated in a TPO material to match virtually any TPO membrane roof system.

### **Materials**

Baseplate and Bracket Manufactured in Stainless Steel and Fully Coated in a TPO Material.