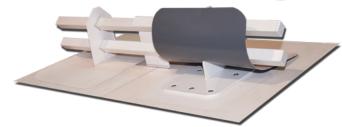

#### Overview

Mechanically fastened baseplate with factory-welded vertical bracket fully coated in a TPO material to match virtually any TPO membrane roof system.

# **Custom Configurations**

Each Deck Mount Bar System offers a wide variety of roofing system attachments that are mechanically fastened to the roof's deck, available in either a single, double, or triple bar support using either a 1", 2", square or round retention bar.