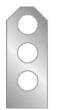

## Recommended Accessory

Use our Barricade Plate™ to Reduce Melting Snow & Ice From Sliding Underneath the Bar.

Available in Square or Round Retention Bar Systems.