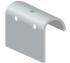

# **Deck Mount Snow Retention System**

For TPO Membrane Roof Systems

1" Square Double Retention Bar Shown

#### Overview

Mechanically fastened baseplate with factory-welded vertical bracket fully coated in a TPO material to match virtually any TPO membrane roof system.

### **Materials**

Baseplate and Bracket Manufactured in Stainless Steel and Fully Coated in a TPO Material.