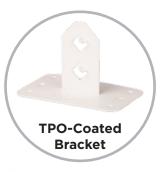

## Overview

Sno Gem's® TPO-Coated Diamond Series System<sup>™</sup> is the roofing industry's first-ever factory applied membrane-coated continuous bar snow retention system for new construction or retrofit applications. The stainless steel base plates/brackets are pre-dipped and available in standard TPO colors to match virtually every manufacturer's roofing membrane. For ease of installation, Sno Gem's® patent-pending Membrane-Coated Diamond Series System<sup>™</sup> is now available with a factory applied pre-skirted target patch that is heat welded directly to the TPO-coated base plate. To install, simply heat weld Sno Gem's® target patch directly to the membrane of the roof. This process reduces labor cost and ensures the system stays water-tight, which is imperative to keep from voiding your roof's warranty\*.