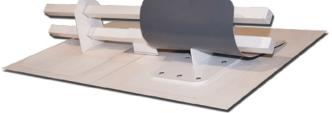

## Overview

Sno Gem's® TPO-Coated Diamond Series System<sup>™</sup> is the roofing industry's first-ever factory applied membrane-coated continuous bar snow retention system for new construction or retrofit applications. The stainless steel base plates/brackets are pre-dipped and available in standard TPO colors to match virtually every manufacturer's roofing membrane. For ease of installation, Sno Gem's® patent-pending Membrane-Coated Diamond Series System<sup>™</sup> is now available with a factory applied pre-skirted target patch that is heat welded directly to the TPO-coated base plate. To install, simply heat weld Sno Gem's® target patch directly to the membrane of the roof. This process reduces labor cost and ensures the system stays water-tight, which is imperative to keep from voiding your roof's warranty\*.

With all Sno Gem<sup>®</sup> Deck Mount Systems, options include a 1, 2, or 3 bar and either 1" or 2" size bars in square or round tubing. The Barricade Plate<sup>®</sup> is a recommended accessory to reduce melting snow and ice from sliding underneath the bar. For additional details, technical questions, or to get an estimate, visit snogem.com or call 888-SNO-GEMS.