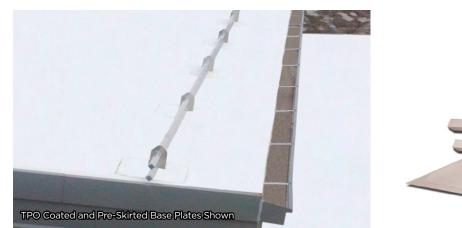

## Overview

Sno Gem's® TPO-Coated Diamond Series System<sup>™</sup> is the roofing industry's first-ever factory applied membrane-coated continuous bar snow retention system for new construction or retrofit applications. The stainless steel base plates/brackets are pre-dipped and available in standard TPO colors to match virtually every manufacturer's roofing membrane. For ease of installation, Sno Gem's® patent-pending Membrane-Coated Diamond Series System<sup>™</sup> is now available with a factory applied pre-skirted target patch that is heat welded directly to the TPO-coated base plate. To install, simply heat weld Sno Gem's® target patch directly to the membrane of the roof. This process reduces labor cost and ensures the system stays water-tight, which is imperative to keep from voiding your roof's warranty\*.