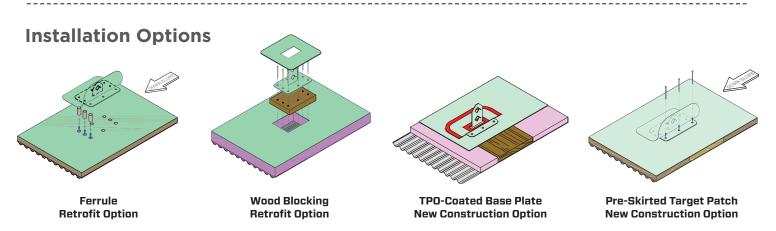

## Overview

Sno Gem's® TPO-Coated Diamond Series System<sup>™</sup> is the roofing industry's first-ever factory applied membrane-coated continuous bar snow retention system for new construction or retrofit applications. The stainless steel base plates/brackets are pre-dipped and available in standard TPO colors to match virtually every manufacturer's roofing membrane. For ease of installation, Sno Gem's® patent-pending Membrane-Coated Diamond Series System<sup>™</sup> is now available with a factory applied pre-skirted target patch that is heat welded directly to the TPO-coated base plate. To install, simply heat weld Sno Gem's® target patch directly to the membrane of the roof. This process reduces labor cost and ensures the system stays water-tight, which is imperative to keep from voiding your roof's warranty\*.