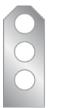

### Recommended Accessory

Use our Barricade Plate™ to Reduce Melting Snow & Ice From Sliding Underneath the Bar.

Available in Square or Round Retention Bar Systems.

#### 1" Round Retention Bar

Double Triple Retention Retention Bar Bar

Single Retention Bar

#### 2" Round Retention Bar

Triple Retention Bar

Double Retention Bar

Sinale Retention Bar

\*Seller assumes no responsibility for the warranty. Check your roof manufacturer's warranty information before installation.