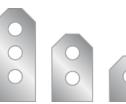

### Recommended Accessory

Use our Barricade Plate™ to Reduce Melting Snow & Ice From Sliding Underneath the Bar.

Available in Square or Round Retention Bar Systems.

#### 1" Round Retention Bar

Double Triple Retention Retention Bar Bar

Single Retention Bar

#### 2" Round Retention Bar

Triple Retention Bar

Double Retention Bar

Sinale Retention Bar

\*Seller assumes no responsibility for the warranty. Check your roof manufacturer's warranty information before installation.