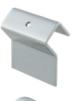

# **Deck Mount Snow Retention System**

For PVC Membrane Roof Systems

1" Square Double Retention Bar Shown

#### Overview

Mechanically fastened baseplate with factory-welded vertical bracket fully coated in a PVC material to match virtually any PVC membrane roof system.

### **Materials**

Baseplate and Bracket Manufactured in Stainless Steel and Fully Coated in a PVC Material.