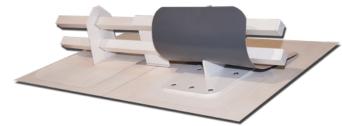

# **Custom Configurations**

Each Deck Mount Bar System offers a wide variety of roofing system attachments that are mechanically fastened to the roof's deck, available in either a single, double, or triple bar support using either a 1", 2", square or round retention bar.

### Recommended Accessory

Use our Barricade Plate™ to Reduce Melting Snow & Ice From Sliding Underneath the Bar.

Available in Square or Round Retention Bar Systems.