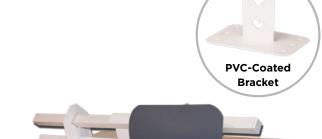

#### Overview

Mechanically fastened baseplate with factory-welded vertical bracket fully coated in a PVC material to match virtually any PVC membrane roof system.

### **Materials**

Baseplate and Bracket Manufactured in Stainless Steel and Fully Coated in a PVC Material.