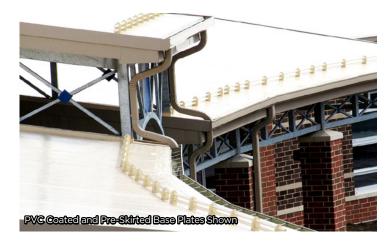

# **Deck Mount Snow Retention System**

For PVC Membrane Roof Systems

1" Square Double Retention Bar Shown

#### Overview

Mechanically fastened baseplate with factory-welded vertical bracket fully coated in a PVC material to match virtually any PVC membrane roof system.

### **Applications**

For PVC Membrane Roof Systems.