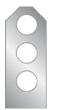

# **Deck Mount Snow Retention System**

For Roof Coating, EPDM, Built-Up & Modified Membrane Roof Systems

2" Square Triple Retention Bar Shown

## **Custom Configurations**

Each Deck Mount Bar System offers a wide variety of roofing system attachments that are mechanically fastened to the roof's deck, available in either a single, double, or triple bar support using either a 1", 2", square or round retention bar.

#### 1" Round Retention Bar

Triple Retention Bar

Double Retention Bar

Single Retention Bar

#### 2" Round Retention Bar

Triple Retention Bar

Double Retention Bar

Sinale Retention Bar

\*Seller assumes no responsibility for the warranty. Check your roof manufacturer's warranty information before installation.