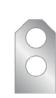

## **Custom Configurations**

Each Deck Mount Bar System offers a wide variety of roofing system attachments that are mechanically fastened to the roof's deck, available in either a single, double, or triple bar support using either a 1", 2", square or round retention bar.

### 1" Square Retention Bar

Double Retention

Single

#### 2" Square Retention Bar

Double Retention

#### 1" Round Retention Bar

Triple Retention Bar

Double Retention Bar

Single Retention Bar

#### 2" Round Retention Bar

Triple Retention Bar

Double Retention Bar

Sinale Retention Bar

\*Seller assumes no responsibility for the warranty. Check your roof manufacturer's warranty information before installation.