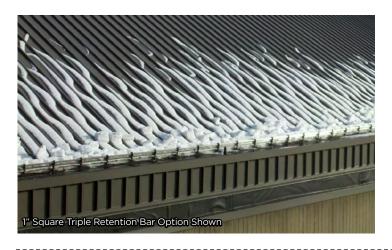

# **Deck Mount Snow Retention System**

For Roof Coating, EPDM, Built-Up & Modified Membrane Roof Systems

2" Square Triple Retention Bar Shown

## **Custom Configurations**

Each Deck Mount Bar System offers a wide variety of roofing system attachments that are mechanically fastened to the roof's deck, available in either a single, double, or triple bar support using either a 1", 2", square or round retention bar.