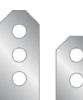

## **Custom Configurations**

Each Deck Mount Bar System offers a wide variety of roofing system attachments that are mechanically fastened to the roof's deck, available in either a single, double, or triple bar support using either a 1", 2", square or round retention bar.

### 1" Square Retention Bar

Double Retention

Single

#### 2" Square Retention Bar

Double Retention