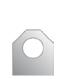

### Overview

Mechanically fastened baseplate with factory-welded vertical bracket for virtually any roof coating, EPDM, built-up and modified roof system, ensuring the strongest attachment.

## **Custom Configurations**

Each Deck Mount Bar System offers a wide variety of roofing system attachments that are mechanically fastened to the roof's deck, available in either a single, double, or triple bar support using either a 1", 2", square or round retention bar.