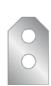

## **Custom Configurations**

Each Deck Mount Bar System offers a wide variety of roofing system attachments that are mechanically fastened to the roof's deck, available in either a single, double, or triple bar support using either a 1", 2", square or round retention bar.

#### 2" Square Retention Bar

Double Retention