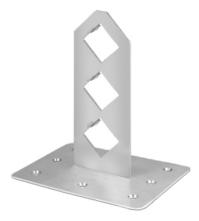

### Overview

Mechanically fastened baseplate with factory-welded vertical bracket for virtually any roof coating, EPDM, built-up and modified roof system, ensuring the strongest attachment.

## **Custom Configurations**

Each Deck Mount Bar System offers a wide variety of roofing system attachments that are mechanically fastened to the roof's deck, available in either a single, double, or triple bar support using either a 1", 2", square or round retention bar.