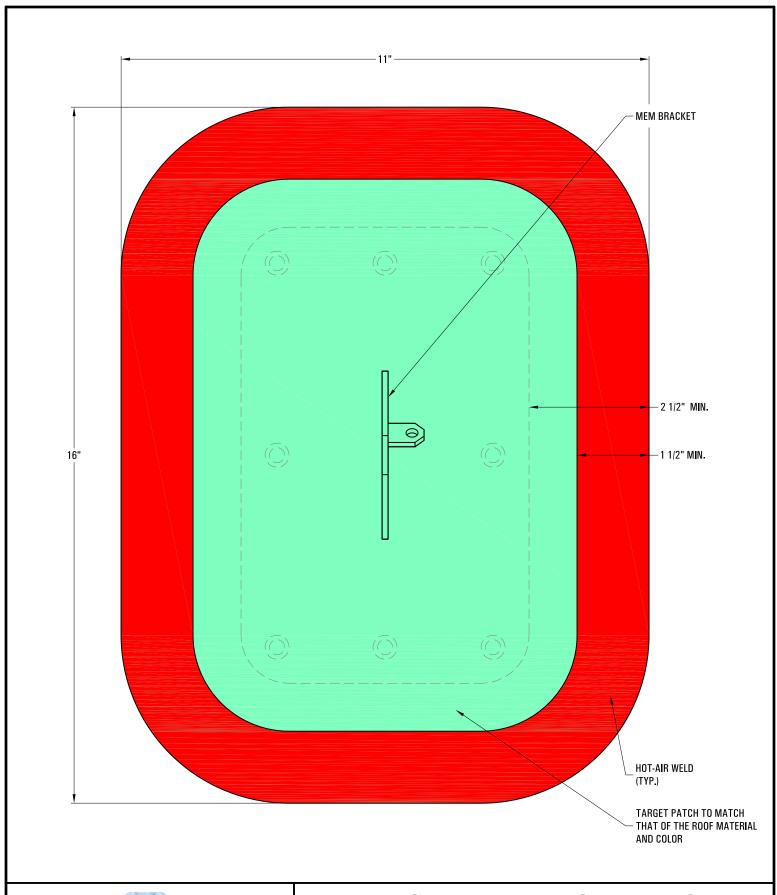

## PRE-SKIRTED TARGET PATCH

|  | DRAWN BY: | rhoeffleur | REV. #                                                                                                                                                             | DESCRIPTION |
|--|-----------|------------|--------------------------------------------------------------------------------------------------------------------------------------------------------------------|-------------|
|  | DATE:     | 11/22/2017 |                                                                                                                                                                    |             |
|  | SCALE:    | N.T.S.     | THE INFORMATION HEREIN IS CONFIDENTIAL AND PROPRIETARY AND IS NOT TO BE DISCLOSED OR DELIVERED TO THIRD PARTIES WITHOUT THE PRIOR WRITTEN CONSENT OF SNO GEM, INC. |             |
|  |           |            |                                                                                                                                                                    |             |