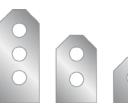

# **Custom Configurations**

Each Deck Mount Bar System offers a wide variety of roofing system attachments that are mechanically fastened to the roof's deck, available in either a single, double, or triple bar support using either a 1", 2", square or round retention bar.

#### 1" Round Retention Bar

Triple Double Retention Retention Bar Bar

Single Retention Bar