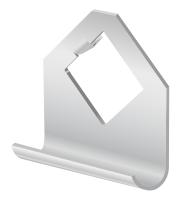

### Overview

Mechanically fastened custom curved base for virtually any curved corrugated metal roof system, ensuring the strongest attachment.

# **Custom Configurations**

Each Deck Mount Bar System offers a wide variety of roofing system attachments that are mechanically fastened to the roof's deck, available in either a single, double, or triple bar support using either a 1", 2", square or round retention bar.