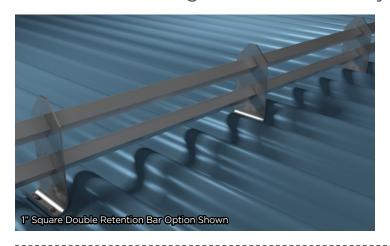

# **Deck Mount Snow Retention System**

For Curved Corrugated Metal Roof Systems

2" Square Single Retention Bar Option Shown

# **Custom Configurations**

Each Deck Mount Bar System offers a wide variety of roofing system attachments that are mechanically fastened to the roof's deck, available in either a single, double, or triple bar support using either a 1", 2", square or round retention bar.

#### 1" Square Retention Bar

Double Retention

Single