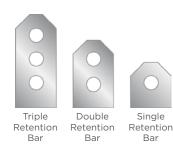

#### **Custom Configurations**

Each Deck Mount Bar System offers a wide variety of roofing system attachments that are mechanically fastened to the roof's deck, available in either a single, double, or triple bar support using either a 1", 2", square or round retention bar.