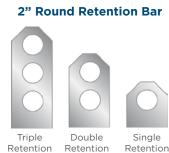

## 1" Round Retention Bar

Bar

Bar

4800 Metalmaster Way, McHenry, IL 60050 | www.snogem.com | info@snogem.com Phone: 815-477-4367 | Toll-Free: 888-SNO-GEMS (766-4367) | Fax: 815-455-4367

\*Seller assumes no responsibility for the warranty. Check your roof manufacturer's warranty information before installation.