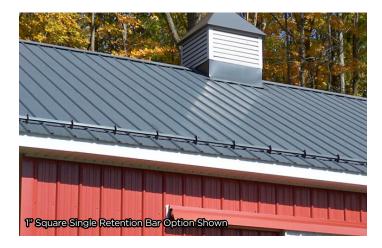

# **Deck Mount Snow Retention System**

For Metal Roof Systems

1" Square Single Retention Bar Option Shown

### **Applications**

For Metal Roof Systems.