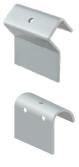

#### **Recommended Accessory**

Use our Barricade Plate™ to Reduce Melting Snow & Ice From Sliding Underneath the Bar.

Available in Square or Round Retention Bar Systems.