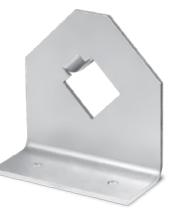

#### Overview

Mechanically fastened flat base for virtually any metal roof system, ensuring the strongest attachment.

#### **Materials**

Manufactured in Stainless Steel or Brass.

#### **Custom Configurations**

Each Deck Mount Bar System offers a wide variety of roofing system attachments that are mechanically fastened to the roof's deck, available in either a single, double, or triple bar support using either a 1", 2", square or round retention bar.