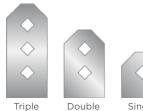

#### **Custom Configurations**

Each Deck Mount Bar System offers a wide variety of roofing system attachments that are mechanically fastened to the roof's deck, available in either a single, double, or triple bar support using either a 1", 2", square or round retention bar.

#### **1" Square Retention Bar**

Retention

Bar

Retention Bar

2" Square Retention Bar

Single Retention Bar

Bar