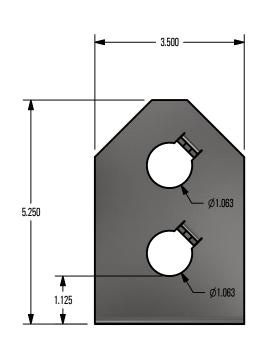

#### **FINISH SELECTION:**

MILL FINISH

COLOR TO CLOSELY MATCH

**TOP VIEW** 

**FRONT VIEW** 

**RIGHT VIEW** 