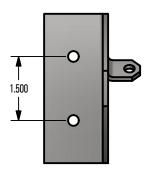

#### **FINISH SELECTION:**

MILL FINISH

COLOR TO CLOSELY MATCH

**TOP VIEW** 

**FRONT VIEW** 

**RIGHT VIEW** 