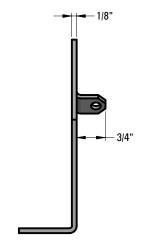

### **TOP VIEW**

**MATERIAL SELECTION** 

STAINLESS STEEL

STAINLESS STEEL

**COLOR / FINISH SELECTION** 

MILL FINISH

COLOR TO CLOSELY MATCH

FRONT VIEW RIGHT VIEW