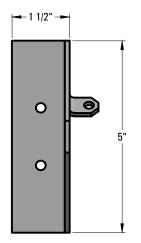

### **TOP VIEW**

**MATERIAL SELECTION** 

STAINLESS STEEL

STAINLESS STEEL

**COLOR / FINISH SELECTION** 

MILL FINISH

COLOR TO CLOSELY MATCH

FRONT VIEW RIGHT VIEW