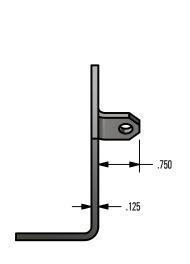

### **11-MEC-R**

| DRAWN BY: | rhoeffleur | Γ. |
|-----------|------------|----|
| DATE:     | 1/27/2018  | ľ  |
| SCALE:    | N.T.S.     | ľ  |
| MATERIAL: | N/A        | ı  |

THE INFORMATION HEREIN IS CONFIDENTIAL AND PROPRIETARY AND IS NOT TO BE DISCLOSED OR DELIVERED TO THIRD PARTIES WITHOUT THE PRIOR WRITTEN CONSENT OF SNO GEM, INC.