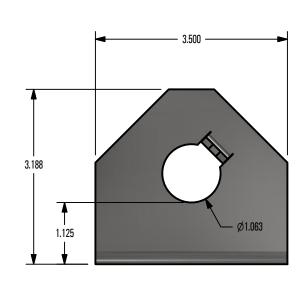

### **11-MEC-R**

| DRAWN BY: | rhoeffleur | Γ. |
|-----------|------------|----|
| DATE:     | 1/27/2018  | ľ  |
| SCALE:    | N.T.S.     | ľ  |
| MATERIAL: | N/A        | ı  |

THE INFORMATION HEREIN IS CONFIDENTIAL AND PROPRIETARY AND IS NOT TO BE DISCLOSED OR DELIVERED TO THIRD PARTIES WITHOUT THE PRIOR WRITTEN CONSENT OF SNO GEM, INC.