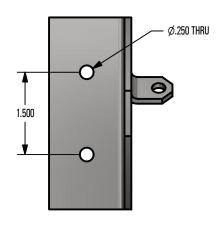

### **11-MEC-R**

| DRAWN BY: | rhoeffleur | Γ. |
|-----------|------------|----|
| DATE:     | 1/27/2018  | ľ  |
| SCALE:    | N.T.S.     | ľ  |
| MATERIAL: | N/A        | ı  |

THE INFORMATION HEREIN IS CONFIDENTIAL AND PROPRIETARY AND IS NOT TO BE DISCLOSED OR DELIVERED TO THIRD PARTIES WITHOUT THE PRIOR WRITTEN CONSENT OF SNO GEM, INC.