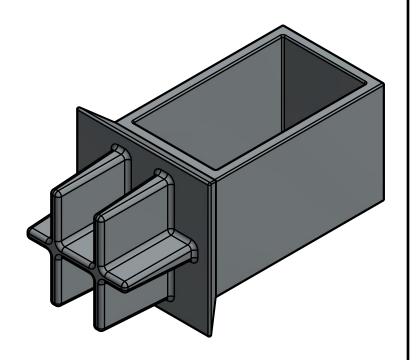

# 2 in INSERT

| DRAWN BY: | rhoeffleur |
|-----------|------------|
| DATE:     | 1/27/2018  |
| SCALE:    | N.T.S.     |
| MATERIAL: | Zinc       |

THE INFORMATION HEREIN IS CONFIDENTIAL AND PROPRIETARY AND IS NOT TO BE DISCLOSED OR DELIVERED TO THIRD PARTIES WITHOUT THE PRIOR WRITTEN CONSENT OF SNO GEM, INC.