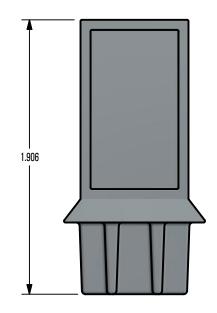

## \*\*\* SNO GEM PRODUCT CUT SHEET \*\*\*

### **GENERAL NOTES:**

- 1. FOR CLARITY THIS DRAWING IS NOT TO SCALE.
- 2. CONTACT THE MANUFACTURER FOR RECOMMENDED LAYOUTS. SPACING. AND ADDITIONAL DETAILS.
- INSTALLATION MUST BE COMPLETED WITH MANUFACTURERS WRITTEN SPECIFICATIONS AND INSTALLATION INSTRUCTIONS.
- 4. THESE DRAWINGS ARE SUBJECT TO CHANGE WITHOUT NOTICE.

#### **FINISH SELECTION:**

MILL FINISH

COLOR TO CLOSELY MATCH



#### **TOP VIEW**



**FRONT VIEW** 





**RIGHT VIEW** 



#### Raising the Bar in Snow Retention 4800 METALMASTER WAY - McHENRY, IL 60050

PHONE: 815.477.GEMS WEBSITE: WWW.SNOGEM.COM FAX: 815.455.GEMS E-MAIL: INFO@SNOGEM.COM

# 2 in INSERT

| DRAWN BY: | rhoeffleur |
|-----------|------------|
| DATE:     | 1/27/2018  |
| SCALE:    | N.T.S.     |
| MATERIAL: | Zinc       |

THE INFORMATION HEREIN IS CONFIDENTIAL AND PROPRIETARY AND IS NOT TO BE DISCLOSED OR DELIVERED TO THIRD PARTIES WITHOUT THE PRIOR WRITTEN CONSENT OF SNO GEM, INC.