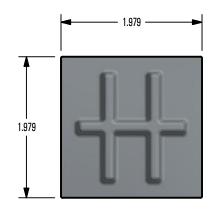

## \*\*\* SNO GEM PRODUCT CUT SHEET \*\*\*

### **GENERAL NOTES:**

- 1. FOR CLARITY THIS DRAWING IS NOT TO SCALE.
- 2. CONTACT THE MANUFACTURER FOR RECOMMENDED LAYOUTS. SPACING. AND ADDITIONAL DETAILS.
- INSTALLATION MUST BE COMPLETED WITH MANUFACTURERS WRITTEN SPECIFICATIONS AND INSTALLATION INSTRUCTIONS.
- 4. THESE DRAWINGS ARE SUBJECT TO CHANGE WITHOUT NOTICE.

#### **FINISH SELECTION:**

MILL FINISH

COLOR TO CLOSELY MATCH



#### **TOP VIEW**



**FRONT VIEW** 





**RIGHT VIEW** 



#### Raising the Bar in Snow Retention 4800 METALMASTER WAY - McHENRY, IL 60050

PHONE: 815.477.GEMS WEBSITE: WWW.SNOGEM.COM FAX: 815.455.GEMS E-MAIL: INFO@SNOGEM.COM

# 2 in INSERT

| DRAWN BY: | rhoeffleur |
|-----------|------------|
| DATE:     | 1/27/2018  |
| SCALE:    | N.T.S.     |
| MATERIAL: | Zinc       |

THE INFORMATION HEREIN IS CONFIDENTIAL AND PROPRIETARY AND IS NOT TO BE DISCLOSED OR DELIVERED TO THIRD PARTIES WITHOUT THE PRIOR WRITTEN CONSENT OF SNO GEM, INC.