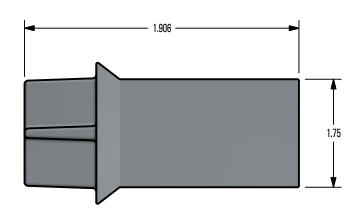

## \*\*\* SNO GEM PRODUCT CUT SHEET \*\*\*

### **GENERAL NOTES:**

- 1. FOR CLARITY THIS DRAWING IS NOT TO SCALE.
- 2. CONTACT THE MANUFACTURER FOR RECOMMENDED LAYOUTS. SPACING. AND ADDITIONAL DETAILS.
- INSTALLATION MUST BE COMPLETED WITH MANUFACTURERS WRITTEN SPECIFICATIONS AND INSTALLATION INSTRUCTIONS.
- 4. THESE DRAWINGS ARE SUBJECT TO CHANGE WITHOUT NOTICE.

#### **FINISH SELECTION:**

MILL FINISH

COLOR TO CLOSELY MATCH



#### **TOP VIEW**



**FRONT VIEW** 





**RIGHT VIEW** 



#### Raising the Bar in Snow Retention 4800 METALMASTER WAY - McHENRY, IL 60050

PHONE: 815.477.GEMS WEBSITE: WWW.SNOGEM.COM FAX: 815.455.GEMS E-MAIL: INFO@SNOGEM.COM

# 2 in INSERT

| DRAWN BY: | rhoeffleur |
|-----------|------------|
| DATE:     | 1/27/2018  |
| SCALE:    | N.T.S.     |
| MATERIAL: | Zinc       |

THE INFORMATION HEREIN IS CONFIDENTIAL AND PROPRIETARY AND IS NOT TO BE DISCLOSED OR DELIVERED TO THIRD PARTIES WITHOUT THE PRIOR WRITTEN CONSENT OF SNO GEM, INC.