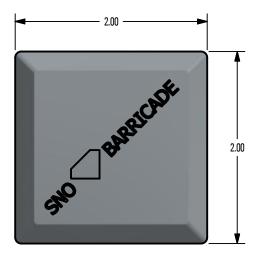

#### **FINISH SELECTION:**

MILL FINISH

COLOR TO CLOSELY MATCH

**TOP VIEW** 

**FRONT VIEW** 

**RIGHT VIEW** 