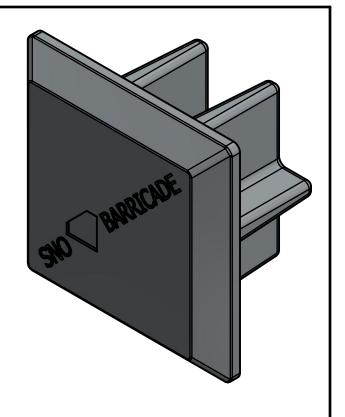

# 2 in. END CAP

| DRAWN BY: | rhoeffleur |
|-----------|------------|
| DATE:     | 1/27/2018  |
| SCALE:    | N.T.S.     |
| MATERIAL: | Zinc       |

THE INFORMATION HEREIN IS CONFIDENTIAL AND PROPRIETARY AND IS NOT TO BE DISCLOSED OR DELIVERED TO THIRD PARTIES WITHOUT THE PRIOR WRITTEN CONSENT OF SNO GEM, INC.