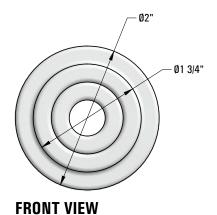

## 2" DIA. INSERT

| ı | DRAWN BY: | RJH      | REV.#    | DESCRIPTION                                                                |
|---|-----------|----------|----------|----------------------------------------------------------------------------|
| - | DATE:     | 10/17/15 |          |                                                                            |
|   | SCALE:    | N.T.S.   | THE INFO | DRMATION HEREIN IS CONFIDENTIAL AND PROPRIETARY AND IS NOT TO BE DISCLOSED |
|   |           |          | OR DELIN | /ERED TO THIRD PARTIES WITHOUT THE PRIOR WRITTEN CONSENT OF SNO GEM®, INC. |