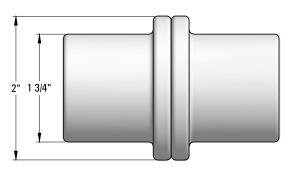

## 2" DIA. INSERT

| ı | DRAWN BY: | RJH      | REV.#    | DESCRIPTION                                                                |
|---|-----------|----------|----------|----------------------------------------------------------------------------|
| - | DATE:     | 10/17/15 |          |                                                                            |
|   | SCALE:    | N.T.S.   | THE INFO | DRMATION HEREIN IS CONFIDENTIAL AND PROPRIETARY AND IS NOT TO BE DISCLOSED |
|   |           |          | OR DELIN | /ERED TO THIRD PARTIES WITHOUT THE PRIOR WRITTEN CONSENT OF SNO GEM®, INC. |