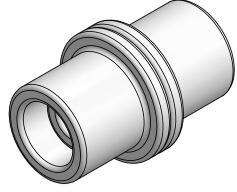

## 2" DIA. INSERT

| ı | DRAWN BY: | RJH      | REV.#    | DESCRIPTION                                                                |
|---|-----------|----------|----------|----------------------------------------------------------------------------|
| - | DATE:     | 10/17/15 |          |                                                                            |
|   | SCALE:    | N.T.S.   | THE INFO | DRMATION HEREIN IS CONFIDENTIAL AND PROPRIETARY AND IS NOT TO BE DISCLOSED |
|   |           |          | OR DELIN | /ERED TO THIRD PARTIES WITHOUT THE PRIOR WRITTEN CONSENT OF SNO GEM®, INC. |