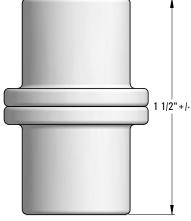

# \*\*\* SNO GEM® PRODUCT CUT SHEET \*\*\*

NOTES:

- FOR CLARITY THIS DRAWING IS NOT TO SCALE.
  CONTACT THE MANUFACTURER FOR RECOMMENDED LAYOUTS, SPACING AND ADDITIONAL DETAILS.
- 3. INSTALLATION MUST BE COMPLETED WITH THE MANUFACTURERS WRITTEN SPECIFICATIONS AND INSTALLATION INSTRUCTIONS.
- 4. THESE DRAWINGS ARE SUBJECT TO CHANGE WITHOUT NOTICE.













**RIGHT VIEW** 

# SNO GEM

### Raising the Bar in Snow Retention

4800 METALMASTER WAY - McHENRY, IL 60050

PHONE: 815.477-GEMS WEBSITE: WWW.SNOGEM.COM FAX: 815.455.GEMS E-MAIL: INFO@SNOGEM.COM

## 2" DIA. INSERT

| ı | DRAWN BY: | RJH      | REV.#    | DESCRIPTION                                                                |
|---|-----------|----------|----------|----------------------------------------------------------------------------|
| - | DATE:     | 10/17/15 |          |                                                                            |
|   | SCALE:    | N.T.S.   | THE INFO | DRMATION HEREIN IS CONFIDENTIAL AND PROPRIETARY AND IS NOT TO BE DISCLOSED |
|   |           |          | OR DELIN | /ERED TO THIRD PARTIES WITHOUT THE PRIOR WRITTEN CONSENT OF SNO G