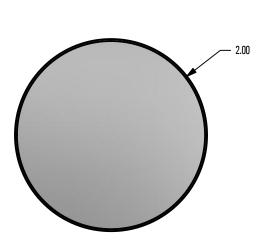

#### **FINISH SELECTION:**

MILL FINISH

COLOR TO CLOSELY MATCH

**TOP VIEW** 

.500

**FRONT VIEW** 

RIGHT VIEW

# 2 in DIA. END CAP

| DRAWN BY: | rhoeffleur |
|-----------|------------|
| DATE:     | 1/27/2018  |
| SCALE:    | N.T.S.     |
| MATERIAL: | Aluminum   |

THE INFORMATION HEREIN IS CONFIDENTIAL AND PROPRIETARY AND IS NOT TO BE DISCLOSED OR DELIVERED TO THIRD PARTIES WITHOUT THE PRIOR WRITTEN CONSENT OF SNO GEM, INC.