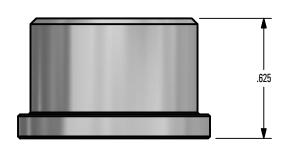

#### **FINISH SELECTION:**

MILL FINISH

COLOR TO CLOSELY MATCH

**TOP VIEW** 

.500

**FRONT VIEW** 

RIGHT VIEW

# 2 in DIA. END CAP

| DRAWN BY: | rhoeffleur |
|-----------|------------|
| DATE:     | 1/27/2018  |
| SCALE:    | N.T.S.     |
| MATERIAL: | Aluminum   |

THE INFORMATION HEREIN IS CONFIDENTIAL AND PROPRIETARY AND IS NOT TO BE DISCLOSED OR DELIVERED TO THIRD PARTIES WITHOUT THE PRIOR WRITTEN CONSENT OF SNO GEM, INC.