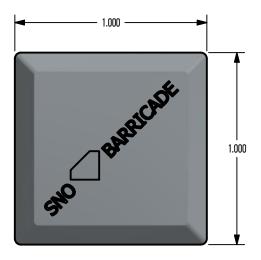

#### **FINISH SELECTION:**

MILL FINISH

COLOR TO CLOSELY MATCH

**TOP VIEW** 

**FRONT VIEW** 

**RIGHT VIEW** 

# 1 in. END CAP

| DRAWN BY: | rhoeffleur |
|-----------|------------|
| DATE:     | 1/27/2018  |
| SCALE:    | N.T.S.     |
| MATERIAL: | Zinc       |

THE INFORMATION HEREIN IS CONFIDENTIAL AND PROPRIETARY AND IS NOT TO BE DISCLOSED OR DELIVERED TO THIRD PARTIES WITHOUT THE PRIOR WRITTEN CONSENT OF SNO GEM, INC.