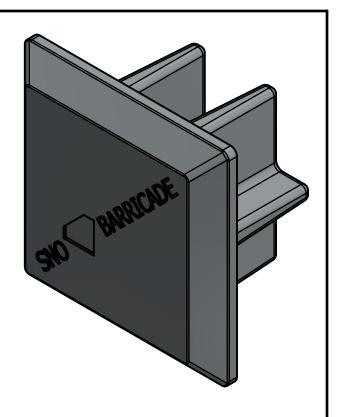

#### **FINISH SELECTION:**

MILL FINISH

COLOR TO CLOSELY MATCH

**TOP VIEW** 

**FRONT VIEW** 

**RIGHT VIEW** 

# 1 in. END CAP

| DRAWN BY: | rhoeffleur |
|-----------|------------|
| DATE:     | 1/27/2018  |
| SCALE:    | N.T.S.     |
| MATERIAL: | Zinc       |

THE INFORMATION HEREIN IS CONFIDENTIAL AND PROPRIETARY AND IS NOT TO BE DISCLOSED OR DELIVERED TO THIRD PARTIES WITHOUT THE PRIOR WRITTEN CONSENT OF SNO GEM, INC.