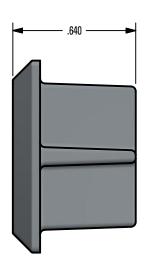

#### **FINISH SELECTION:**

MILL FINISH

COLOR TO CLOSELY MATCH

**TOP VIEW** 

**FRONT VIEW** 

**RIGHT VIEW** 

# 1 in. END CAP

| DRAWN BY: | rhoeffleur |
|-----------|------------|
| DATE:     | 1/27/2018  |
| SCALE:    | N.T.S.     |
| MATERIAL: | Zinc       |

THE INFORMATION HEREIN IS CONFIDENTIAL AND PROPRIETARY AND IS NOT TO BE DISCLOSED OR DELIVERED TO THIRD PARTIES WITHOUT THE PRIOR WRITTEN CONSENT OF SNO GEM, INC.