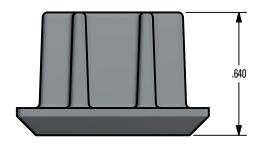

#### **FINISH SELECTION:**

MILL FINISH

COLOR TO CLOSELY MATCH

**TOP VIEW** 

**FRONT VIEW** 

**RIGHT VIEW** 

# 1 in. END CAP

| DRAWN BY: | rhoeffleur |
|-----------|------------|
| DATE:     | 1/27/2018  |
| SCALE:    | N.T.S.     |
| MATERIAL: | Zinc       |

THE INFORMATION HEREIN IS CONFIDENTIAL AND PROPRIETARY AND IS NOT TO BE DISCLOSED OR DELIVERED TO THIRD PARTIES WITHOUT THE PRIOR WRITTEN CONSENT OF SNO GEM, INC.