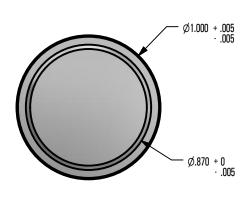

# \*\*\* SNO GEM PRODUCT CUT SHEET \*\*\*

### **GENERAL NOTES:**

- 1. FOR CLARITY THIS DRAWING IS NOT TO SCALE.
- 2. CONTACT THE MANUFACTURER FOR RECOMMENDED LAYOUTS. SPACING. AND ADDITIONAL DETAILS.
- 3. INSTALLATION MUST BE COMPLETED WITH MANUFACTURERS WRITTEN SPECIFICATIONS AND INSTALLATION INSTRUCTIONS.
- 4. THESE DRAWINGS ARE SUBJECT TO CHANGE WITHOUT NOTICE.

#### **MATERIAL SELECTION:**

ALUMINUM

STAINLESS STEEL

BRASS

#### **FINISH SELECTION:**

MILL FINISH

COLOR TO CLOSELY MATCH





## **TOP VIEW**



**FRONT VIEW** 



**RIGHT VIEW** 

# SNO GEM°

Raising the Bar in Snow Retention 4800 METALMASTER WAY - McHENRY, IL 60050

> PHONE: 815.477.GEMS WEBSITE: WWW.SNOGEM.COM FAX: 815.455.GEMS E-MAIL: INFO@SNOGEM.COM

# 1 in DIA. SINGLE PIECE INSERT

| DRAWN BY: | rhoeffleur |
|-----------|------------|
| DATE:     | 1/27/2018  |
| SCALE:    | N.T.S.     |
| MATERIAL: | N/A        |

THE INFORMATION HEREIN IS CONFIDENTIAL AND PROPRIETARY AND IS NOT TO BE DISCLOSED OR DELIVERED TO THIRD PARTIES WITHOUT THE PRIOR WRITTEN CONSENT OF SNO GEM, INC.