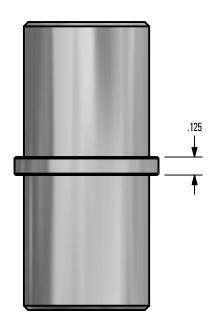

# \*\*\* SNO GEM PRODUCT CUT SHEET \*\*\*

### **GENERAL NOTES:**

- 1. FOR CLARITY THIS DRAWING IS NOT TO SCALE.
- 2. CONTACT THE MANUFACTURER FOR RECOMMENDED LAYOUTS. SPACING. AND ADDITIONAL DETAILS.
- 3. INSTALLATION MUST BE COMPLETED WITH MANUFACTURERS WRITTEN SPECIFICATIONS AND INSTALLATION INSTRUCTIONS.
- 4. THESE DRAWINGS ARE SUBJECT TO CHANGE WITHOUT NOTICE.

#### **MATERIAL SELECTION:**

ALUMINUM

STAINLESS STEEL

BRASS

#### **FINISH SELECTION:**

MILL FINISH

COLOR TO CLOSELY MATCH





## **TOP VIEW**



**FRONT VIEW** 



**RIGHT VIEW** 

# SNO GEM°

Raising the Bar in Snow Retention 4800 METALMASTER WAY - McHENRY, IL 60050

> PHONE: 815.477.GEMS WEBSITE: WWW.SNOGEM.COM FAX: 815.455.GEMS E-MAIL: INFO@SNOGEM.COM

# 1 in DIA. SINGLE PIECE INSERT

| DRAWN BY: | rhoeffleur |
|-----------|------------|
| DATE:     | 1/27/2018  |
| SCALE:    | N.T.S.     |
| MATERIAL: | N/A        |

THE INFORMATION HEREIN IS CONFIDENTIAL AND PROPRIETARY AND IS NOT TO BE DISCLOSED OR DELIVERED TO THIRD PARTIES WITHOUT THE PRIOR WRITTEN CONSENT OF SNO GEM, INC.