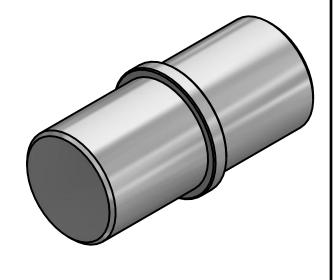

# \*\*\* SNO GEM PRODUCT CUT SHEET \*\*\*

### **GENERAL NOTES:**

- 1. FOR CLARITY THIS DRAWING IS NOT TO SCALE.
- 2. CONTACT THE MANUFACTURER FOR RECOMMENDED LAYOUTS. SPACING. AND ADDITIONAL DETAILS.
- 3. INSTALLATION MUST BE COMPLETED WITH MANUFACTURERS WRITTEN SPECIFICATIONS AND INSTALLATION INSTRUCTIONS.
- 4. THESE DRAWINGS ARE SUBJECT TO CHANGE WITHOUT NOTICE.

#### **MATERIAL SELECTION:**

ALUMINUM

STAINLESS STEEL

BRASS

#### **FINISH SELECTION:**

MILL FINISH

COLOR TO CLOSELY MATCH





## **TOP VIEW**



**FRONT VIEW** 



**RIGHT VIEW** 

# SNO GEM°

Raising the Bar in Snow Retention 4800 METALMASTER WAY - McHENRY, IL 60050

> PHONE: 815.477.GEMS WEBSITE: WWW.SNOGEM.COM FAX: 815.455.GEMS E-MAIL: INFO@SNOGEM.COM

# 1 in DIA. SINGLE PIECE INSERT

| DRAWN BY: | rhoeffleur |
|-----------|------------|
| DATE:     | 1/27/2018  |
| SCALE:    | N.T.S.     |
| MATERIAL: | N/A        |

THE INFORMATION HEREIN IS CONFIDENTIAL AND PROPRIETARY AND IS NOT TO BE DISCLOSED OR DELIVERED TO THIRD PARTIES WITHOUT THE PRIOR WRITTEN CONSENT OF SNO GEM, INC.