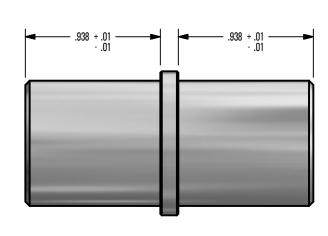

# \*\*\* SNO GEM PRODUCT CUT SHEET \*\*\*

### **GENERAL NOTES:**

- 1. FOR CLARITY THIS DRAWING IS NOT TO SCALE.
- 2. CONTACT THE MANUFACTURER FOR RECOMMENDED LAYOUTS. SPACING. AND ADDITIONAL DETAILS.
- 3. INSTALLATION MUST BE COMPLETED WITH MANUFACTURERS WRITTEN SPECIFICATIONS AND INSTALLATION INSTRUCTIONS.
- 4. THESE DRAWINGS ARE SUBJECT TO CHANGE WITHOUT NOTICE.

#### **MATERIAL SELECTION:**

ALUMINUM

STAINLESS STEEL

BRASS

#### **FINISH SELECTION:**

MILL FINISH

COLOR TO CLOSELY MATCH





## **TOP VIEW**



**FRONT VIEW** 



**RIGHT VIEW** 

# SNO GEM°

Raising the Bar in Snow Retention 4800 METALMASTER WAY - McHENRY, IL 60050

> PHONE: 815.477.GEMS WEBSITE: WWW.SNOGEM.COM FAX: 815.455.GEMS E-MAIL: INFO@SNOGEM.COM

# 1 in DIA. SINGLE PIECE INSERT

| DRAWN BY: | rhoeffleur |
|-----------|------------|
| DATE:     | 1/27/2018  |
| SCALE:    | N.T.S.     |
| MATERIAL: | N/A        |

THE INFORMATION HEREIN IS CONFIDENTIAL AND PROPRIETARY AND IS NOT TO BE DISCLOSED OR DELIVERED TO THIRD PARTIES WITHOUT THE PRIOR WRITTEN CONSENT OF SNO GEM, INC.