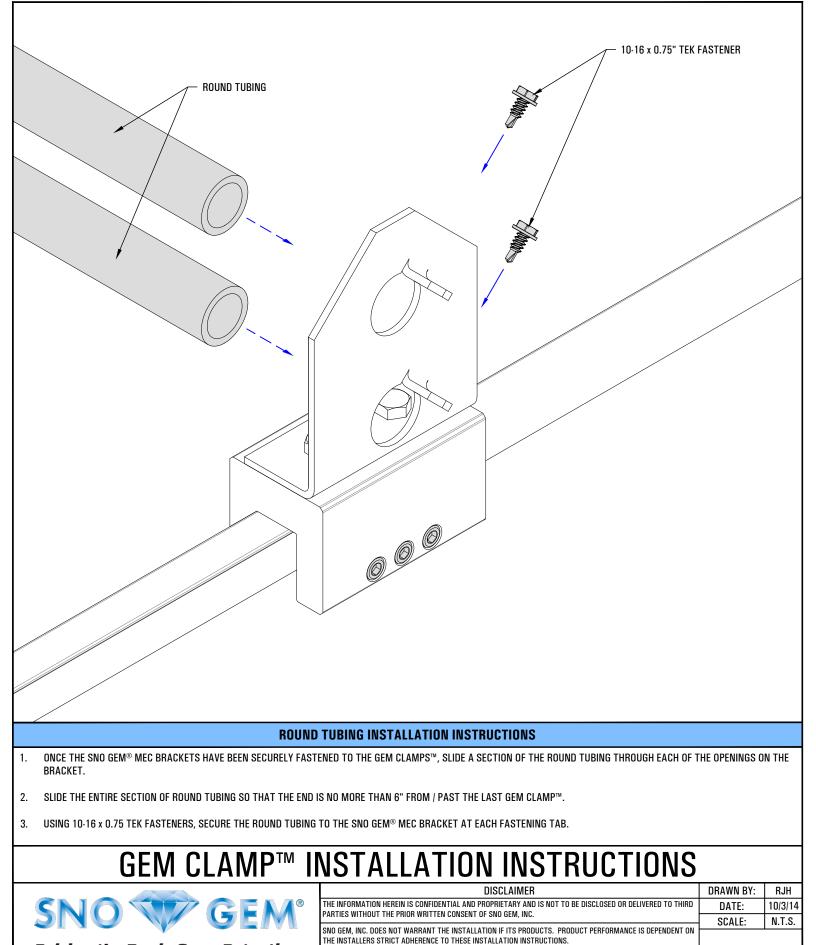

|        |        |



#### Raising the Bar in Snow Retention

 
 4800 METALMASTER WAY · McHENRY, IL 60050
 SNU GER ARCHITE

 PHONE:
 815.477-GEMS
 WEBSITE:
 WWW.SNOGEM.COM
 LOCATED

 FAX:
 815.455.GEMS
 E-MAIL:
 INFO@SNOGEM.COM
 PROJECT

SNO GEM, INC. IS NOT A LICENSED ARCHITECT OR ENGINEER, THEREFORE WE STRONGLY RECOMMEND THAT AN Architect and/or structural engineer properly licensed in the city and state where the project is located, review the contemplated layout to ensure that the building structure can withstand the projected snow load. Sno gem, inc. Assumes no liability therefore.



Raising the Bar in Snow Retention

 
 4800 METALMASTER WAY - McHENRY, IL 60050
 SN0 GEM, INC. IS NOT A LICENSED ARCHITECT OR ENGINEER, THEREF, ARCHITECT AND/OR STRUCTURAL ENGINEER PROPERLY LICENSED IN PHONE: 815.477-GEMS

 PHONE: 815.477-GEMS
 WEBSITE: WWW.SNOGEM.COM FAX: 815.455.GEMS
 SN0 GEM, INC. IS NOT A LICENSED ARCHITECT OR ENGINEER, THEREF, ARCHITECT AND/OR STRUCTURAL ENGINEER PROPERLY LICENSED IN LICENTED, REVIEW THE CONTEMPLATED LAYOUT TO ENSURE THAT TH PROJECTED SNOW LOAD. SN0 GEM, INC. ASSUMES NO LIABILITY TH

SNO GEM, INC. IS NOT A LICENSED ARCHITECT OR ENGINEER, THEREFORE WE STRONGLY RECOMMEND THAT AN ARCHITECT AND/OR STRUCTURAL ENGINEER PROPERLY LICENSED IN THE CITY AND STATE WHERE THE PROJECT IS LOCATED, REVIEW THE CONTEMPLATED LAYOUT TO ENSURE THAT THE BUILDING STRUCTURE