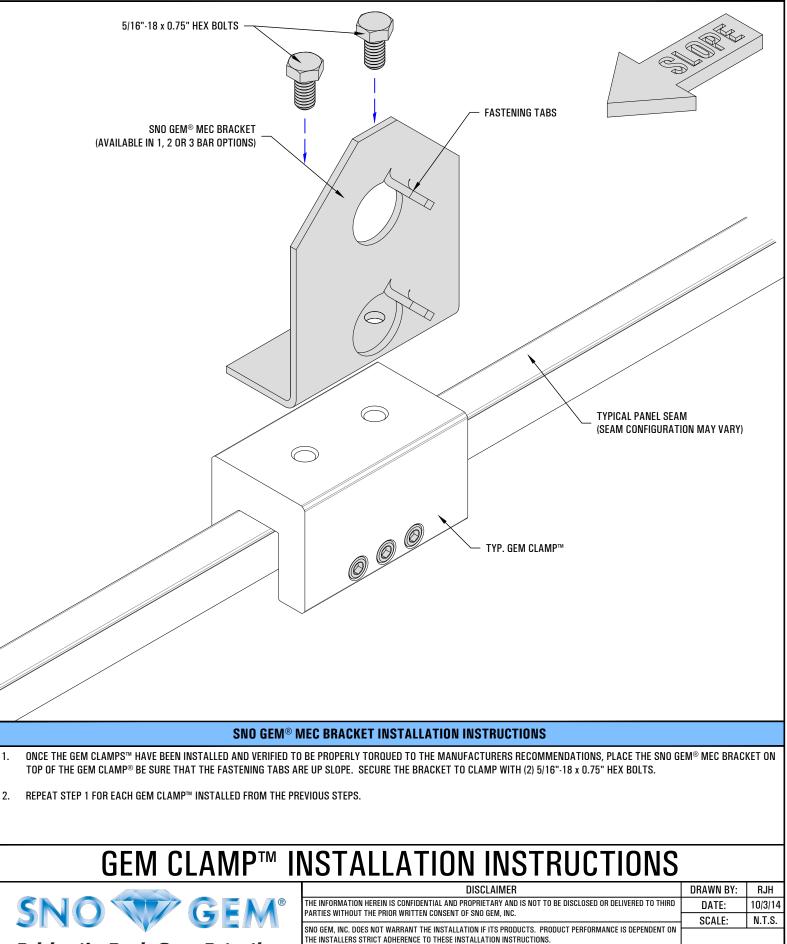

METALMASTER WAY - McHENRY, IL 60050 |              |         |                 | SNO GEM, INC. IS NOT A LICENSED ARCHITECT OR ENGINEER, THEREFORE WE STRONGLY RECOMMEND THAT AN<br>Architect and/or structural engineer properly licensed in the City and state where the project is<br>located, review the contemplated layout to ensure that the building structure can withstand the | 1      |        |
| FAX:                                     | 815.455.GEMS | E-MAIL: | INFO@SNOGEM.COM | PROJECTED SNOW LOAD. SNO GEM, INC. ASSUMES NO LIABILITY THEREFORE.                                                                                                                                                                                                                                     |        |        |



#### Raising the Bar in Snow Retention

 
 4800 METALMASTER WAY · McHENRY, IL 60050
 SNU GER ARCHITE

 PHONE:
 815.477-GEMS
 WEBSITE:
 WWW.SNOGEM.COM
 LOCATED

 FAX:
 815.455.GEMS
 E-MAIL:
 INFO@SNOGEM.COM
 PROJECT

SNO GEM, INC. IS NOT A LICENSED ARCHITECT OR ENGINEER, THEREFORE WE STRONGLY RECOMMEND THAT AN Architect and/or structural engineer properly licensed in the city and state where the project is located, review the contemplated layout to ensure that the building structure can withstand the projected snow load. Sno gem, inc. Assumes no liability therefore.



Raising the Bar in Snow Retention

 
 4800 METALMASTER WAY - McHENRY, IL 60050
 SN0 GEM, INC. IS NOT A LICENSED ARCHITECT OR ENGINEER, THEREF, ARCHITECT AND/OR STRUCTURAL ENGINEER PROPERLY LICENSED IN PHONE: 815.477-GEMS