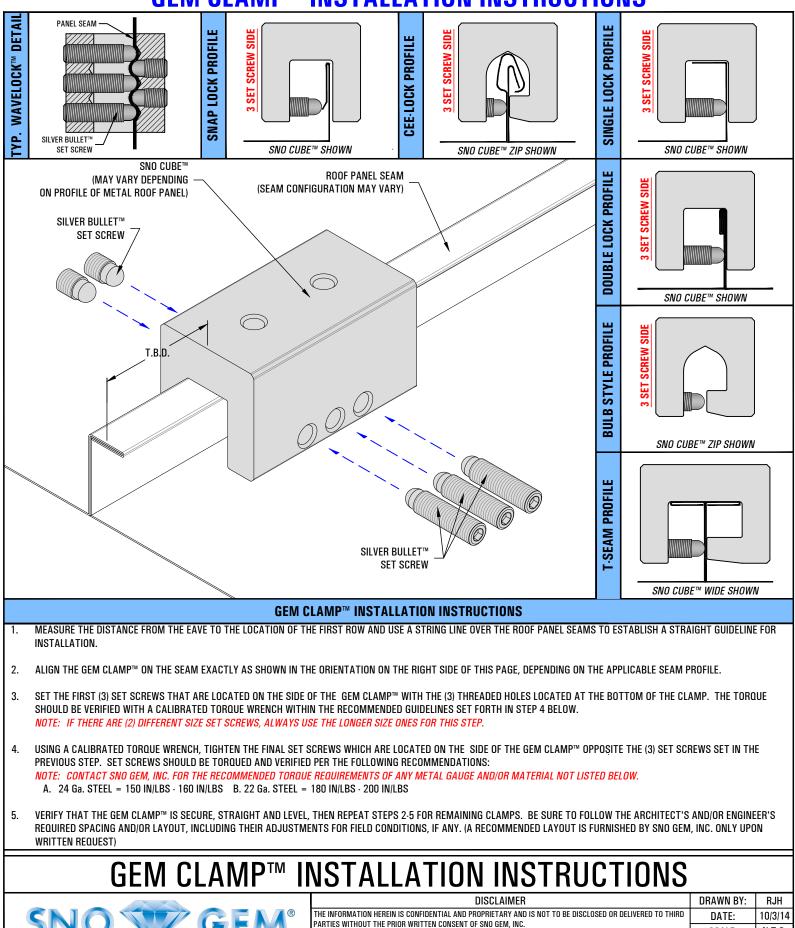

| 2II                                      |              |         | GEIM            |                                                                                                                                                                                                                                                                                                        | SCALE: | N.T.S. |
|------------------------------------------|--------------|---------|-----------------|--------------------------------------------------------------------------------------------------------------------------------------------------------------------------------------------------------------------------------------------------------------------------------------------------------|--------|--