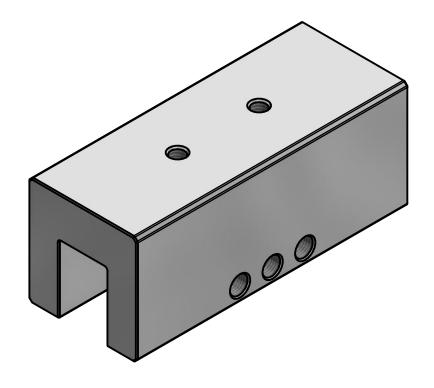

## **GENERAL NOTES:**

- 1. FOR CLARITY THIS DRAWING IS NOT TO SCALE.
- 2. CONTACT THE MANUFACTURER FOR RECOMMENDED LAYOUTS. SPACING. AND ADDITIONAL DETAILS.
- 3. INSTALLATION MUST BE COMPLETED WITH MANUFACTURERS WRITTEN SPECIFICATIONS AND INSTALLATION INSTRUCTIONS.
- 4. THESE DRAWINGS ARE SUBJECT TO CHANGE WITHOUT NOTICE.

## 2 in GEM CLAMP

| DRAWN BY: | rhoeffleur |
|-----------|------------|
| DATE:     | 1/27/2018  |
| SCALE:    | N.T.S.     |
| MATERIAL: | Aluminum   |

THE INFORMATION HEREIN IS CONFIDENTIAL AND PROPRIETARY AND IS NOT TO BE DISCLOSED OR DELIVERED TO THIRD PARTIES WITHOUT THE PRIOR WRITTEN CONSENT OF SNO GEM, INC.