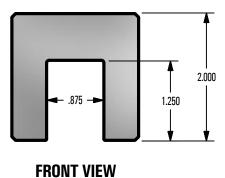

## **GENERAL NOTES:**

- 1. FOR CLARITY THIS DRAWING IS NOT TO SCALE.
- 2. CONTACT THE MANUFACTURER FOR RECOMMENDED LAYOUTS. SPACING. AND ADDITIONAL DETAILS.
- 3. INSTALLATION MUST BE COMPLETED WITH MANUFACTURERS WRITTEN SPECIFICATIONS AND INSTALLATION INSTRUCTIONS.
- 4. THESE DRAWINGS ARE SUBJECT TO CHANGE WITHOUT NOTICE.

## 2 in GEM CLAMP

| DRAWN BY: | rhoeffleur |
|-----------|------------|
| DATE:     | 1/27/2018  |
| SCALE:    | N.T.S.     |
| MATERIAL: | Aluminum   |

THE INFORMATION HEREIN IS CONFIDENTIAL AND PROPRIETARY AND IS NOT TO BE DISCLOSED OR DELIVERED TO THIRD PARTIES WITHOUT THE PRIOR WRITTEN CONSENT OF SNO GEM, INC.