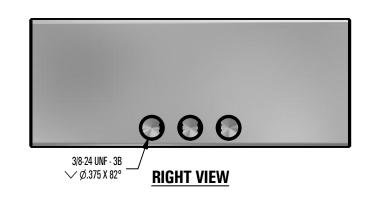

## **GENERAL NOTES:**

- 1. FOR CLARITY THIS DRAWING IS NOT TO SCALE.
- 2. CONTACT THE MANUFACTURER FOR RECOMMENDED LAYOUTS. SPACING. AND ADDITIONAL DETAILS.
- 3. INSTALLATION MUST BE COMPLETED WITH MANUFACTURERS WRITTEN SPECIFICATIONS AND INSTALLATION INSTRUCTIONS.
- 4. THESE DRAWINGS ARE SUBJECT TO CHANGE WITHOUT NOTICE.

## 2 in GEM CLAMP

| DRAWN BY: | rhoeffleur |
|-----------|------------|
| DATE:     | 1/27/2018  |
| SCALE:    | N.T.S.     |
| MATERIAL: | Aluminum   |

THE INFORMATION HEREIN IS CONFIDENTIAL AND PROPRIETARY AND IS NOT TO BE DISCLOSED OR DELIVERED TO THIRD PARTIES WITHOUT THE PRIOR WRITTEN CONSENT OF SNO GEM, INC.