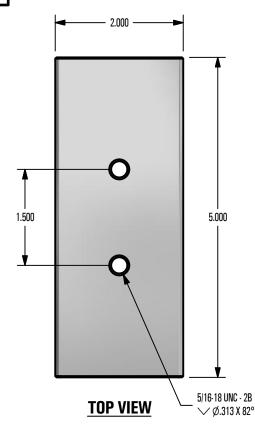

## **GENERAL NOTES:**

- 1. FOR CLARITY THIS DRAWING IS NOT TO SCALE.
- 2. CONTACT THE MANUFACTURER FOR RECOMMENDED LAYOUTS. SPACING. AND ADDITIONAL DETAILS.
- 3. INSTALLATION MUST BE COMPLETED WITH MANUFACTURERS WRITTEN SPECIFICATIONS AND INSTALLATION INSTRUCTIONS.
- 4. THESE DRAWINGS ARE SUBJECT TO CHANGE WITHOUT NOTICE.

## 2 in GEM CLAMP

| DRAWN BY: | rhoeffleur |
|-----------|------------|
| DATE:     | 1/27/2018  |
| SCALE:    | N.T.S.     |
| MATERIAL: | Aluminum   |

THE INFORMATION HEREIN IS CONFIDENTIAL AND PROPRIETARY AND IS NOT TO BE DISCLOSED OR DELIVERED TO THIRD PARTIES WITHOUT THE PRIOR WRITTEN CONSENT OF SNO GEM, INC.