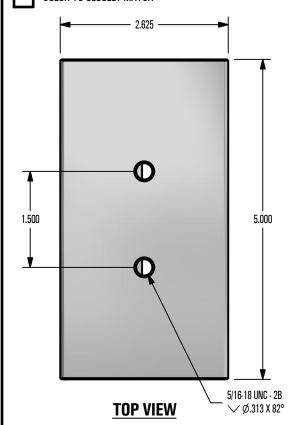

## **GENERAL NOTES:**

- 1. FOR CLARITY THIS DRAWING IS NOT TO SCALE.
- 2. CONTACT THE MANUFACTURER FOR RECOMMENDED LAYOUTS. SPACING. AND ADDITIONAL DETAILS.
- 3. INSTALLATION MUST BE COMPLETED WITH MANUFACTURERS WRITTEN SPECIFICATIONS AND INSTALLATION INSTRUCTIONS.
- 4. THESE DRAWINGS ARE SUBJECT TO CHANGE WITHOUT NOTICE.

## **FINISH SELECTION:**

MILL FINISH

COLOR TO CLOSELY MATCH

**FRONT VIEW** 

4800 METALMASTER WAY - McHENRY, IL 60050

PHONE: 815.477.GEMS WEBSITE: WWW.SNOGEM.COM FAX: 815.455.GEMS E-MAIL: INFO@SNOGEM.COM