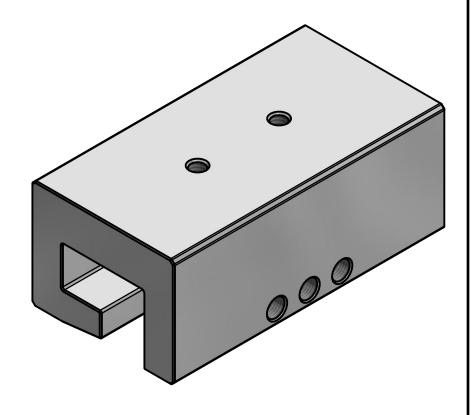

## **GENERAL NOTES:**

- 1. FOR CLARITY THIS DRAWING IS NOT TO SCALE.
- 2. CONTACT THE MANUFACTURER FOR RECOMMENDED LAYOUTS. SPACING. AND ADDITIONAL DETAILS.
- 3. INSTALLATION MUST BE COMPLETED WITH MANUFACTURERS WRITTEN SPECIFICATIONS AND INSTALLATION INSTRUCTIONS.
- 4. THESE DRAWINGS ARE SUBJECT TO CHANGE WITHOUT NOTICE.

## **FINISH SELECTION:**

MILL FINISH

COLOR TO CLOSELY MATCH

**FRONT VIEW** 

4800 METALMASTER WAY - McHENRY, IL 60050

PHONE: 815.477.GEMS WEBSITE: WWW.SNOGEM.COM FAX: 815.455.GEMS E-MAIL: INFO@SNOGEM.COM

## 2 in GEM CLAMP WIDE

| DRAWN BY: | rhoeffleur |
|-----------|------------|
| DATE:     | 1/27/2018  |
| SCALE:    | N.T.S.     |
| MATERIAL: | Aluminum   |

THE INFORMATION HEREIN IS CONFIDENTIAL AND PROPRIETARY AND IS NOT TO BE DISCLOSED OR DELIVERED TO THIRD PARTIES WITHOUT THE PRIOR WRITTEN CONSENT OF SNO GEM, INC.