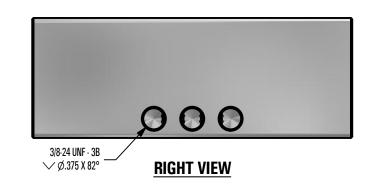

## **GENERAL NOTES:**

- 1. FOR CLARITY THIS DRAWING IS NOT TO SCALE.
- 2. CONTACT THE MANUFACTURER FOR RECOMMENDED LAYOUTS. SPACING. AND ADDITIONAL DETAILS.
- 3. INSTALLATION MUST BE COMPLETED WITH MANUFACTURERS WRITTEN SPECIFICATIONS AND INSTALLATION INSTRUCTIONS.
- 4. THESE DRAWINGS ARE SUBJECT TO CHANGE WITHOUT NOTICE.

## 2 in GEM CLAMP MINI

| DRAWN BY: | rhoeffleur |
|-----------|------------|
| DATE:     | 1/27/2018  |
| SCALE:    | N.T.S.     |
| MATERIAL: | Aluminum   |

THE INFORMATION HEREIN IS CONFIDENTIAL AND PROPRIETARY AND IS NOT TO BE DISCLOSED OR DELIVERED TO THIRD PARTIES WITHOUT THE PRIOR WRITTEN CONSENT OF SNO GEM, INC.