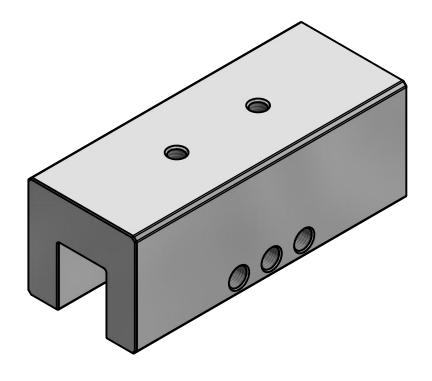

## **GENERAL NOTES:**

- 1. FOR CLARITY THIS DRAWING IS NOT TO SCALE.
- 2. CONTACT THE MANUFACTURER FOR RECOMMENDED LAYOUTS. SPACING. AND ADDITIONAL DETAILS.
- 3. INSTALLATION MUST BE COMPLETED WITH MANUFACTURERS WRITTEN SPECIFICATIONS AND INSTALLATION INSTRUCTIONS.
- 4. THESE DRAWINGS ARE SUBJECT TO CHANGE WITHOUT NOTICE.

## 2 in GEM CLAMP MINI

| DRAWN BY: | rhoeffleur |
|-----------|------------|
| DATE:     | 1/27/2018  |
| SCALE:    | N.T.S.     |
| MATERIAL: | Aluminum   |

THE INFORMATION HEREIN IS CONFIDENTIAL AND PROPRIETARY AND IS NOT TO BE DISCLOSED OR DELIVERED TO THIRD PARTIES WITHOUT THE PRIOR WRITTEN CONSENT OF SNO GEM, INC.