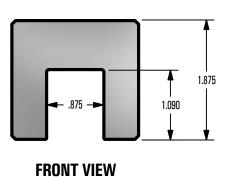

## **GENERAL NOTES:**

- 1. FOR CLARITY THIS DRAWING IS NOT TO SCALE.
- 2. CONTACT THE MANUFACTURER FOR RECOMMENDED LAYOUTS. SPACING. AND ADDITIONAL DETAILS.
- 3. INSTALLATION MUST BE COMPLETED WITH MANUFACTURERS WRITTEN SPECIFICATIONS AND INSTALLATION INSTRUCTIONS.
- 4. THESE DRAWINGS ARE SUBJECT TO CHANGE WITHOUT NOTICE.

## 2 in GEM CLAMP MINI

| DRAWN BY: | rhoeffleur |
|-----------|------------|
| DATE:     | 1/27/2018  |
| SCALE:    | N.T.S.     |
| MATERIAL: | Aluminum   |

THE INFORMATION HEREIN IS CONFIDENTIAL AND PROPRIETARY AND IS NOT TO BE DISCLOSED OR DELIVERED TO THIRD PARTIES WITHOUT THE PRIOR WRITTEN CONSENT OF SNO GEM, INC.