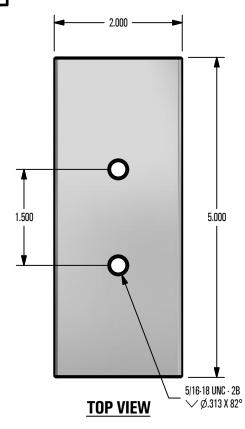

## **GENERAL NOTES:**

- 1. FOR CLARITY THIS DRAWING IS NOT TO SCALE.
- 2. CONTACT THE MANUFACTURER FOR RECOMMENDED LAYOUTS. SPACING. AND ADDITIONAL DETAILS.
- 3. INSTALLATION MUST BE COMPLETED WITH MANUFACTURERS WRITTEN SPECIFICATIONS AND INSTALLATION INSTRUCTIONS.
- 4. THESE DRAWINGS ARE SUBJECT TO CHANGE WITHOUT NOTICE.

## 2 in GEM CLAMP MINI

| DRAWN BY: | rhoeffleur |
|-----------|------------|
| DATE:     | 1/27/2018  |
| SCALE:    | N.T.S.     |
| MATERIAL: | Aluminum   |

THE INFORMATION HEREIN IS CONFIDENTIAL AND PROPRIETARY AND IS NOT TO BE DISCLOSED OR DELIVERED TO THIRD PARTIES WITHOUT THE PRIOR WRITTEN CONSENT OF SNO GEM, INC.