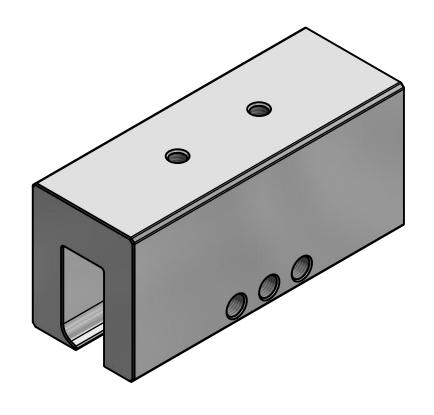

## **GENERAL NOTES:**

- 1. FOR CLARITY THIS DRAWING IS NOT TO SCALE.
- 2. CONTACT THE MANUFACTURER FOR RECOMMENDED LAYOUTS. SPACING. AND ADDITIONAL DETAILS.
- INSTALLATION MUST BE COMPLETED WITH MANUFACTURERS WRITTEN SPECIFICATIONS AND INSTALLATION INSTRUCTIONS.
- 4. THESE DRAWINGS ARE SUBJECT TO CHANGE WITHOUT NOTICE.

## **FINISH SELECTION:**

MILL FINISH

4800 METALMASTER WAY - McHENRY, IL 60050

PHONE: 815.477.GEMS WEBSITE: WWW.SNOGEM.COM
FAX: 815.455.GEMS E-MAIL: INFO@SNOGEM.COM

## 2 in GEM CLAMP KLOC

| DRAWN BY: | rhoeffleur |
|-----------|------------|
| DATE:     | 1/27/2018  |
| SCALE:    | N.T.S.     |
| MATERIAL: | Aluminum   |

THE INFORMATION HEREIN IS CONFIDENTIAL AND PROPRIETARY AND IS NOT TO BE DISCLOSED OR DELIVERED TO THIRD PARTIES WITHOUT THE PRIOR WRITTEN CONSENT OF SNO GEM, INC.