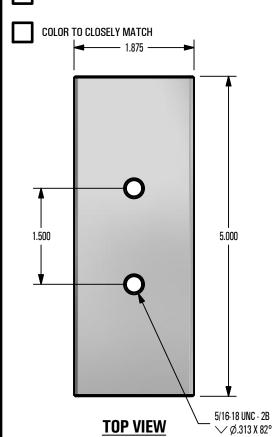

## **GENERAL NOTES:**

- 1. FOR CLARITY THIS DRAWING IS NOT TO SCALE.
- 2. CONTACT THE MANUFACTURER FOR RECOMMENDED LAYOUTS. SPACING. AND ADDITIONAL DETAILS.
- INSTALLATION MUST BE COMPLETED WITH MANUFACTURERS WRITTEN SPECIFICATIONS AND INSTALLATION INSTRUCTIONS.
- 4. THESE DRAWINGS ARE SUBJECT TO CHANGE WITHOUT NOTICE.

## **FINISH SELECTION:**

MILL FINISH

4800 METALMASTER WAY - McHENRY, IL 60050

PHONE: 815.477.GEMS WEBSITE: WWW.SNOGEM.COM
FAX: 815.455.GEMS E-MAIL: INFO@SNOGEM.COM

## 2 in GEM CLAMP KLOC

| DRAWN BY: | rhoeffleur |
|-----------|------------|
| DATE:     | 1/27/2018  |
| SCALE:    | N.T.S.     |
| MATERIAL: | Aluminum   |

THE INFORMATION HEREIN IS CONFIDENTIAL AND PROPRIETARY AND IS NOT TO BE DISCLOSED OR DELIVERED TO THIRD PARTIES WITHOUT THE PRIOR WRITTEN CONSENT OF SNO GEM, INC.