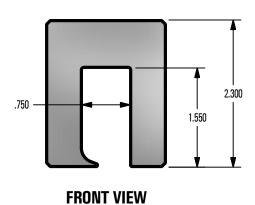

## **GENERAL NOTES:**

- 1. FOR CLARITY THIS DRAWING IS NOT TO SCALE.
- 2. CONTACT THE MANUFACTURER FOR RECOMMENDED LAYOUTS. SPACING. AND ADDITIONAL DETAILS.
- INSTALLATION MUST BE COMPLETED WITH MANUFACTURERS WRITTEN SPECIFICATIONS AND INSTALLATION INSTRUCTIONS.
- 4. THESE DRAWINGS ARE SUBJECT TO CHANGE WITHOUT NOTICE.

## **FINISH SELECTION:**

MILL FINISH

4800 METALMASTER WAY - McHENRY, IL 60050

PHONE: 815.477.GEMS WEBSITE: WWW.SNOGEM.COM
FAX: 815.455.GEMS E-MAIL: INFO@SNOGEM.COM

## 2 in GEM CLAMP KLOC

| DRAWN BY: | rhoeffleur |
|-----------|------------|
| DATE:     | 1/27/2018  |
| SCALE:    | N.T.S.     |
| MATERIAL: | Aluminum   |

THE INFORMATION HEREIN IS CONFIDENTIAL AND PROPRIETARY AND IS NOT TO BE DISCLOSED OR DELIVERED TO THIRD PARTIES WITHOUT THE PRIOR WRITTEN CONSENT OF SNO GEM, INC.