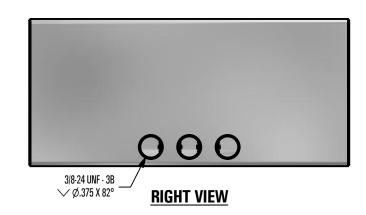

## **GENERAL NOTES:**

- 1. FOR CLARITY THIS DRAWING IS NOT TO SCALE.
- 2. CONTACT THE MANUFACTURER FOR RECOMMENDED LAYOUTS. SPACING. AND ADDITIONAL DETAILS.
- INSTALLATION MUST BE COMPLETED WITH MANUFACTURERS WRITTEN SPECIFICATIONS AND INSTALLATION INSTRUCTIONS.
- 4. THESE DRAWINGS ARE SUBJECT TO CHANGE WITHOUT NOTICE.

## **FINISH SELECTION:**

MILL FINISH

4800 METALMASTER WAY - McHENRY, IL 60050

PHONE: 815.477.GEMS WEBSITE: WWW.SNOGEM.COM
FAX: 815.455.GEMS E-MAIL: INFO@SNOGEM.COM

## 2 in GEM CLAMP KLOC

| DRAWN BY: | rhoeffleur |
|-----------|------------|
| DATE:     | 1/27/2018  |
| SCALE:    | N.T.S.     |
| MATERIAL: | Aluminum   |

THE INFORMATION HEREIN IS CONFIDENTIAL AND PROPRIETARY AND IS NOT TO BE DISCLOSED OR DELIVERED TO THIRD PARTIES WITHOUT THE PRIOR WRITTEN CONSENT OF SNO GEM, INC.