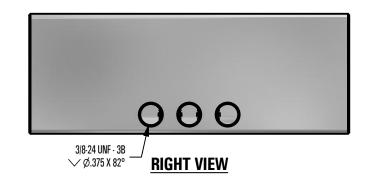

## **GENERAL NOTES:**

- 1. FOR CLARITY THIS DRAWING IS NOT TO SCALE.
- 2. CONTACT THE MANUFACTURER FOR RECOMMENDED LAYOUTS. SPACING. AND ADDITIONAL DETAILS.
- 3. INSTALLATION MUST BE COMPLETED WITH MANUFACTURERS WRITTEN SPECIFICATIONS AND INSTALLATION INSTRUCTIONS.
- 4. THESE DRAWINGS ARE SUBJECT TO CHANGE WITHOUT NOTICE.

## 2 in GEM CLAMP KLOC MINI

| DRAWN BY: | rhoeffleur |
|-----------|------------|
| DATE:     | 1/27/2018  |
| SCALE:    | N.T.S.     |
| MATERIAL: | Aluminum   |

THE INFORMATION HEREIN IS CONFIDENTIAL AND PROPRIETARY AND IS NOT TO BE DISCLOSED OR DELIVERED TO THIRD PARTIES WITHOUT THE PRIOR WRITTEN CONSENT OF SNO GEM, INC.