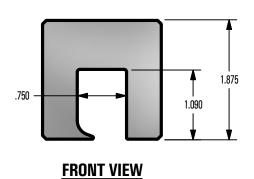

## **GENERAL NOTES:**

- 1. FOR CLARITY THIS DRAWING IS NOT TO SCALE.
- 2. CONTACT THE MANUFACTURER FOR RECOMMENDED LAYOUTS. SPACING. AND ADDITIONAL DETAILS.
- 3. INSTALLATION MUST BE COMPLETED WITH MANUFACTURERS WRITTEN SPECIFICATIONS AND INSTALLATION INSTRUCTIONS.
- 4. THESE DRAWINGS ARE SUBJECT TO CHANGE WITHOUT NOTICE.

## 2 in GEM CLAMP KLOC MINI

| DRAWN BY: | rhoeffleur |
|-----------|------------|
| DATE:     | 1/27/2018  |
| SCALE:    | N.T.S.     |
| MATERIAL: | Aluminum   |

THE INFORMATION HEREIN IS CONFIDENTIAL AND PROPRIETARY AND IS NOT TO BE DISCLOSED OR DELIVERED TO THIRD PARTIES WITHOUT THE PRIOR WRITTEN CONSENT OF SNO GEM, INC.