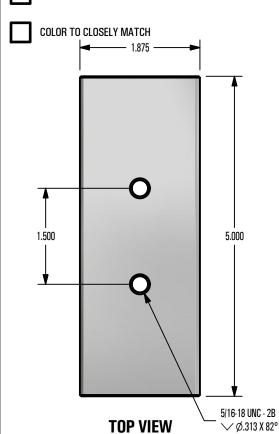

## **GENERAL NOTES:**

- 1. FOR CLARITY THIS DRAWING IS NOT TO SCALE.
- 2. CONTACT THE MANUFACTURER FOR RECOMMENDED LAYOUTS. SPACING. AND ADDITIONAL DETAILS.
- 3. INSTALLATION MUST BE COMPLETED WITH MANUFACTURERS WRITTEN SPECIFICATIONS AND INSTALLATION INSTRUCTIONS.
- 4. THESE DRAWINGS ARE SUBJECT TO CHANGE WITHOUT NOTICE.

## 2 in GEM CLAMP KLOC MINI

| DRAWN BY: | rhoeffleur |
|-----------|------------|
| DATE:     | 1/27/2018  |
| SCALE:    | N.T.S.     |
| MATERIAL: | Aluminum   |

THE INFORMATION HEREIN IS CONFIDENTIAL AND PROPRIETARY AND IS NOT TO BE DISCLOSED OR DELIVERED TO THIRD PARTIES WITHOUT THE PRIOR WRITTEN CONSENT OF SNO GEM, INC.