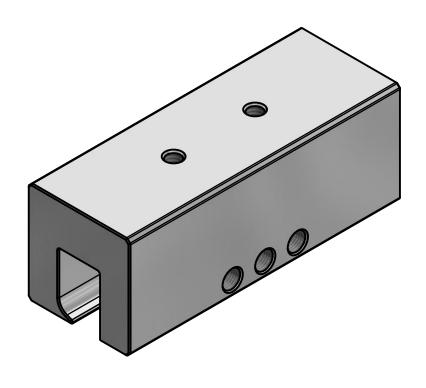

## 2 in GEM CLAMP KLOC MINI

| DRAWN BY: | rhoeffleur |
|-----------|------------|
| DATE:     | 1/27/2018  |
| SCALE:    | N.T.S.     |
| MATERIAL: | Aluminum   |

THE INFORMATION HEREIN IS CONFIDENTIAL AND PROPRIETARY AND IS NOT TO BE DISCLOSED OR DELIVERED TO THIRD PARTIES WITHOUT THE PRIOR WRITTEN CONSENT OF SNO GEM, INC.