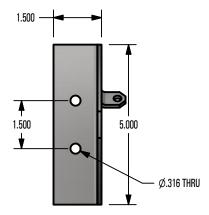

# \*\*\* SNO GEM PRODUCT CUT SHEET \*\*\*

### **GENERAL NOTES:**

- 1. FOR CLARITY THIS DRAWING IS NOT TO SCALE.
- 2. CONTACT THE MANUFACTURER FOR RECOMMENDED LAYOUTS. SPACING. AND ADDITIONAL DETAILS.
- 3. INSTALLATION MUST BE COMPLETED WITH MANUFACTURERS WRITTEN SPECIFICATIONS AND INSTALLATION INSTRUCTIONS.
- 4. THESE DRAWINGS ARE SUBJECT TO CHANGE WITHOUT NOTICE.

#### **FINISH SELECTION:**

MILL FINISH

COLOR TO CLOSELY MATCH



#### **TOP VIEW**











#### Raising the Bar in Snow Retention 4800 METALMASTER WAY - McHENRY, IL 60050

PHONE: 815.477.GEMS WEBSITE: WWW.SNOGEM.COM FAX: 815.455.GEMS E-MAIL: INFO@SNOGEM.COM

## **22-MEC-G**

| DRAWN BY: | rhoeffleur      | 1  |
|-----------|-----------------|----|
| DATE:     | 1/27/2018       | Į. |
| SCALE:    | N.T.S.          | V  |
| MATERIAL: | Stainless Steel |    |

THE INFORMATION HEREIN IS CONFIDENTIAL AND PROPRIETARY AND IS NOT TO BE DISCLOSED OR DELIVERED TO THIRD PARTIES WITHOUT THE PRIOR WRITTEN CONSENT OF SNO GEM, INC.