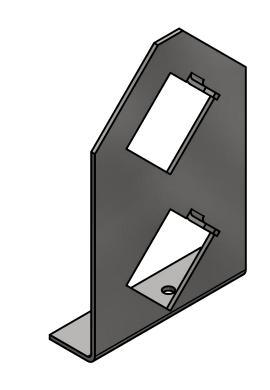

## **22-MEC-G**

| DRAWN BY: | rhoeffleur      | 1  |
|-----------|-----------------|----|
| DATE:     | 1/27/2018       | Į. |
| SCALE:    | N.T.S.          | V  |
| MATERIAL: | Stainless Steel |    |

THE INFORMATION HEREIN IS CONFIDENTIAL AND PROPRIETARY AND IS NOT TO BE DISCLOSED OR DELIVERED TO THIRD PARTIES WITHOUT THE PRIOR WRITTEN CONSENT OF SNO GEM, INC.