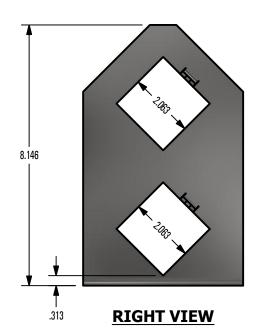

## **22-MEC-G**

| DRAWN BY: | rhoeffleur      | 1  |
|-----------|-----------------|----|
| DATE:     | 1/27/2018       | Į. |
| SCALE:    | N.T.S.          | V  |
| MATERIAL: | Stainless Steel |    |

THE INFORMATION HEREIN IS CONFIDENTIAL AND PROPRIETARY AND IS NOT TO BE DISCLOSED OR DELIVERED TO THIRD PARTIES WITHOUT THE PRIOR WRITTEN CONSENT OF SNO GEM, INC.