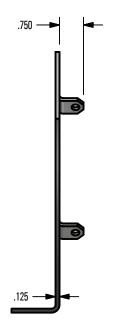

# \*\*\* SNO GEM PRODUCT CUT SHEET \*\*\*

### **GENERAL NOTES:**

- 1. FOR CLARITY THIS DRAWING IS NOT TO SCALE.
- 2. CONTACT THE MANUFACTURER FOR RECOMMENDED LAYOUTS. SPACING. AND ADDITIONAL DETAILS.
- 3. INSTALLATION MUST BE COMPLETED WITH MANUFACTURERS WRITTEN SPECIFICATIONS AND INSTALLATION INSTRUCTIONS.
- 4. THESE DRAWINGS ARE SUBJECT TO CHANGE WITHOUT NOTICE.

#### **FINISH SELECTION:**

MILL FINISH

COLOR TO CLOSELY MATCH



#### **TOP VIEW**











#### Raising the Bar in Snow Retention 4800 METALMASTER WAY - McHENRY, IL 60050

PHONE: 815.477.GEMS WEBSITE: WWW.SNOGEM.COM FAX: 815.455.GEMS E-MAIL: INFO@SNOGEM.COM

## **22-MEC-G**

| DRAWN BY: | rhoeffleur      | 1  |
|-----------|-----------------|----|
| DATE:     | 1/27/2018       | Į. |
| SCALE:    | N.T.S.          | V  |
| MATERIAL: | Stainless Steel |    |

THE INFORMATION HEREIN IS CONFIDENTIAL AND PROPRIETARY AND IS NOT TO BE DISCLOSED OR DELIVERED TO THIRD PARTIES WITHOUT THE PRIOR WRITTEN CONSENT OF SNO GEM, INC.