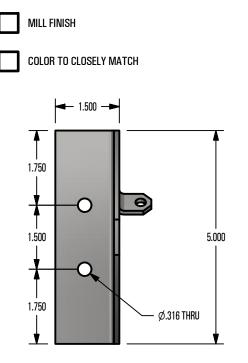

### \*\*\* SNO GEM PRODUCT CUT SHEET \*\*\*

#### **GENERAL NOTES:**

- 1. FOR CLARITY THIS DRAWING IS NOT TO SCALE.
- 2. CONTACT THE MANUFACTURER FOR RECOMMENDED LAYOUTS, SPACING, AND ADDITIONAL DETAILS.
- INSTALLATION MUST BE COMPLETED WITH MANUFACTURERS WRITTEN SPECIFICATIONS AND INSTALLATION INSTRUCTIONS.
- 4. THESE DRAWINGS ARE SUBJECT TO CHANGE WITHOUT NOTICE.

#### **FINISH SELECTION:**



**TOP VIEW** 



# FRONT VIEW



4800 METALMASTER WAY - McHENRY, IL 60050

PHONE: 815.477.GEMS WEBSITE: WWW.SNOGEM.COM FAX: 815.455.GEMS E-MAIL: INFO@SNOGEM.COM



**RIGHT VIEW** 

## 12-MEC-G

| DRAWN BY: | moerneui        | THE INFORMATION HEREIN IS CONFIDENTIAL AND PROPRIETARY AND<br>Is not to be disclosed or delivered to third parties<br>Without the prior written consent of SNO Gem, Inc. |
|-----------|-----------------|--------------------------------------------------------------------------------------------------------------------------------------------------------------------------|
| DATE:     | 1/////010       |