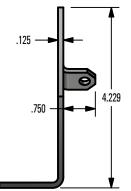

# FRONT VIEW

4800 METALMASTER WAY - McHENRY, IL 60050

PHONE: 815.477.GEMS WEBSITE: WWW.SNOGEM.COM FAX: 815.455.GEMS E-MAIL: INFO@SNOGEM.COM

**RIGHT VIEW** 