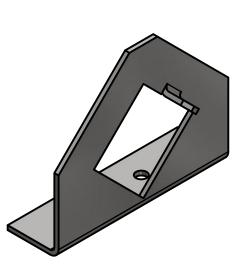

-----------------|--------------------------------------------------------------------------------------------------------------------------------------------------------------------------|
| DATE:     | 1/////010       |                                                                                                                                                                          |
| SCALE:    | N.T.S.          |                                                                                                                                                                          |
| MATERIAL: | Stainless Steel |                                                                                                                                                                          |