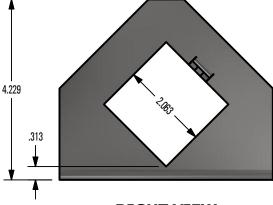

# FRONT VIEW

4800 METALMASTER WAY - McHENRY, IL 60050

PHONE: 815.477.GEMS WEBSITE: WWW.SNOGEM.COM FAX: 815.455.GEMS E-MAIL: INFO@SNOGEM.COM

**RIGHT VIEW** 