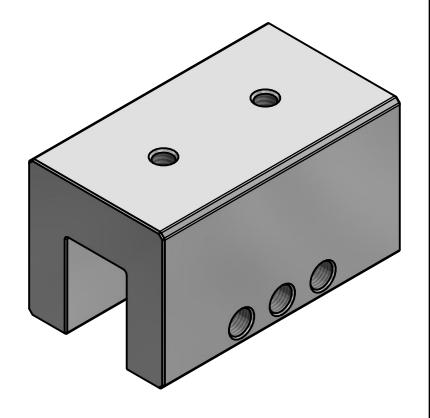

## **GENERAL NOTES:**

- 1. FOR CLARITY THIS DRAWING IS NOT TO SCALE.
- 2. CONTACT THE MANUFACTURER FOR RECOMMENDED LAYOUTS. SPACING. AND ADDITIONAL DETAILS.
- 3. INSTALLATION MUST BE COMPLETED WITH MANUFACTURERS WRITTEN SPECIFICATIONS AND INSTALLATION INSTRUCTIONS.
- 4. THESE DRAWINGS ARE SUBJECT TO CHANGE WITHOUT NOTICE.

## **FINISH SELECTION:**

MILL FINISH

4800 METALMASTER WAY - McHENRY, IL 60050

PHONE: 815.477.GEMS WEBSITE: WWW.SNOGEM.COM
FAX: 815.455.GEMS E-MAIL: INFO@SNOGEM.COM

## 1 in GEM CLAMP

| DRAWN BY: | rhoeffleur |
|-----------|------------|
| DATE:     | 1/27/2018  |
| SCALE:    | N.T.S.     |
| MATERIAL: | Aluminum   |

THE INFORMATION HEREIN IS CONFIDENTIAL AND PROPRIETARY AND IS NOT TO BE DISCLOSED OR DELIVERED TO THIRD PARTIES WITHOUT THE PRIOR WRITTEN CONSENT OF SNO GEM, INC.