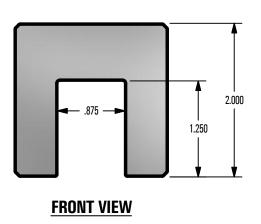

## **GENERAL NOTES:**

- 1. FOR CLARITY THIS DRAWING IS NOT TO SCALE.
- 2. CONTACT THE MANUFACTURER FOR RECOMMENDED LAYOUTS. SPACING. AND ADDITIONAL DETAILS.
- 3. INSTALLATION MUST BE COMPLETED WITH MANUFACTURERS WRITTEN SPECIFICATIONS AND INSTALLATION INSTRUCTIONS.
- 4. THESE DRAWINGS ARE SUBJECT TO CHANGE WITHOUT NOTICE.

## **FINISH SELECTION:**

MILL FINISH

4800 METALMASTER WAY - McHENRY, IL 60050

PHONE: 815.477.GEMS WEBSITE: WWW.SNOGEM.COM
FAX: 815.455.GEMS E-MAIL: INFO@SNOGEM.COM

## 1 in GEM CLAMP

| DRAWN BY: | rhoeffleur |
|-----------|------------|
| DATE:     | 1/27/2018  |
| SCALE:    | N.T.S.     |
| MATERIAL: | Aluminum   |

THE INFORMATION HEREIN IS CONFIDENTIAL AND PROPRIETARY AND IS NOT TO BE DISCLOSED OR DELIVERED TO THIRD PARTIES WITHOUT THE PRIOR WRITTEN CONSENT OF SNO GEM, INC.