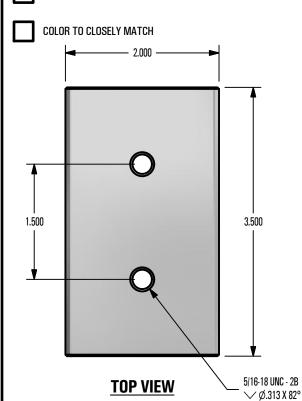

## **GENERAL NOTES:**

- 1. FOR CLARITY THIS DRAWING IS NOT TO SCALE.
- 2. CONTACT THE MANUFACTURER FOR RECOMMENDED LAYOUTS. SPACING. AND ADDITIONAL DETAILS.
- 3. INSTALLATION MUST BE COMPLETED WITH MANUFACTURERS WRITTEN SPECIFICATIONS AND INSTALLATION INSTRUCTIONS.
- 4. THESE DRAWINGS ARE SUBJECT TO CHANGE WITHOUT NOTICE.

## **FINISH SELECTION:**

MILL FINISH

4800 METALMASTER WAY - McHENRY, IL 60050

PHONE: 815.477.GEMS WEBSITE: WWW.SNOGEM.COM
FAX: 815.455.GEMS E-MAIL: INFO@SNOGEM.COM

## 1 in GEM CLAMP

| DRAWN BY: | rhoeffleur |
|-----------|------------|
| DATE:     | 1/27/2018  |
| SCALE:    | N.T.S.     |
| MATERIAL: | Aluminum   |

THE INFORMATION HEREIN IS CONFIDENTIAL AND PROPRIETARY AND IS NOT TO BE DISCLOSED OR DELIVERED TO THIRD PARTIES WITHOUT THE PRIOR WRITTEN CONSENT OF SNO GEM, INC.