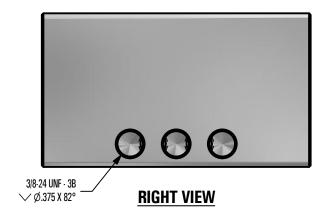

## **GENERAL NOTES:**

- 1. FOR CLARITY THIS DRAWING IS NOT TO SCALE.
- 2. CONTACT THE MANUFACTURER FOR RECOMMENDED LAYOUTS. SPACING. AND ADDITIONAL DETAILS.
- 3. INSTALLATION MUST BE COMPLETED WITH MANUFACTURERS WRITTEN SPECIFICATIONS AND INSTALLATION INSTRUCTIONS.
- 4. THESE DRAWINGS ARE SUBJECT TO CHANGE WITHOUT NOTICE.

## **FINISH SELECTION:**

MILL FINISH

4800 METALMASTER WAY - McHENRY, IL 60050

PHONE: 815.477.GEMS WEBSITE: WWW.SNOGEM.COM
FAX: 815.455.GEMS E-MAIL: INFO@SNOGEM.COM

## 1 in GEM CLAMP

| DRAWN BY: | rhoeffleur |
|-----------|------------|
| DATE:     | 1/27/2018  |
| SCALE:    | N.T.S.     |
| MATERIAL: | Aluminum   |

THE INFORMATION HEREIN IS CONFIDENTIAL AND PROPRIETARY AND IS NOT TO BE DISCLOSED OR DELIVERED TO THIRD PARTIES WITHOUT THE PRIOR WRITTEN CONSENT OF SNO GEM, INC.