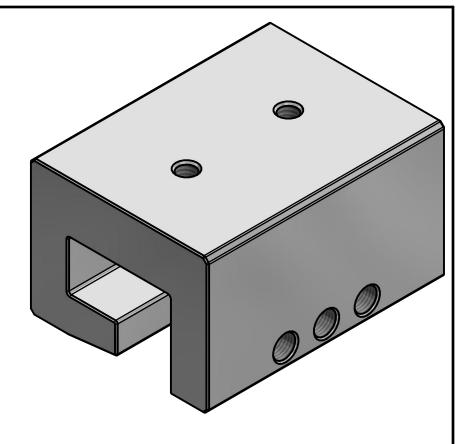

## **GENERAL NOTES:**

- 1. FOR CLARITY THIS DRAWING IS NOT TO SCALE.
- 2. CONTACT THE MANUFACTURER FOR RECOMMENDED LAYOUTS. SPACING. AND ADDITIONAL DETAILS.
- 3. INSTALLATION MUST BE COMPLETED WITH MANUFACTURERS WRITTEN SPECIFICATIONS AND INSTALLATION INSTRUCTIONS.
- 4. THESE DRAWINGS ARE SUBJECT TO CHANGE WITHOUT NOTICE.

## **FINISH SELECTION:**

MILL FINISH

4800 METALMASTER WAY - McHENRY, IL 60050

PHONE: 815.477.GEMS WEBSITE: WWW.SNOGEM.COM
FAX: 815.455.GEMS E-MAIL: INFO@SNOGEM.COM

## 1 in GEM CLAMP WIDE

| DRAWN BY: | rhoeffleur |
|-----------|------------|
| DATE:     | 1/27/2018  |
| SCALE:    | N.T.S.     |
| MATERIAL: | Aluminum   |

THE INFORMATION HEREIN IS CONFIDENTIAL AND PROPRIETARY AND IS NOT TO BE DISCLOSED OR DELIVERED TO THIRD PARTIES WITHOUT THE PRIOR WRITTEN CONSENT OF SNO GEM, INC.