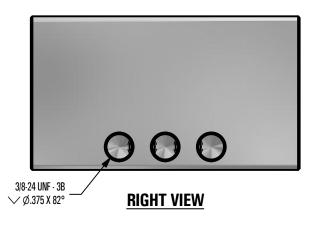

## **GENERAL NOTES:**

- 1. FOR CLARITY THIS DRAWING IS NOT TO SCALE.
- 2. CONTACT THE MANUFACTURER FOR RECOMMENDED LAYOUTS. SPACING. AND ADDITIONAL DETAILS.
- 3. INSTALLATION MUST BE COMPLETED WITH MANUFACTURERS WRITTEN SPECIFICATIONS AND INSTALLATION INSTRUCTIONS.
- 4. THESE DRAWINGS ARE SUBJECT TO CHANGE WITHOUT NOTICE.

## **FINISH SELECTION:**

MILL FINISH

4800 METALMASTER WAY - McHENRY, IL 60050

PHONE: 815.477.GEMS WEBSITE: WWW.SNOGEM.COM
FAX: 815.455.GEMS E-MAIL: INFO@SNOGEM.COM

## 1 in GEM CLAMP WIDE

| DRAWN BY: | rhoeffleur |
|-----------|------------|
| DATE:     | 1/27/2018  |
| SCALE:    | N.T.S.     |
| MATERIAL: | Aluminum   |

THE INFORMATION HEREIN IS CONFIDENTIAL AND PROPRIETARY AND IS NOT TO BE DISCLOSED OR DELIVERED TO THIRD PARTIES WITHOUT THE PRIOR WRITTEN CONSENT OF SNO GEM, INC.