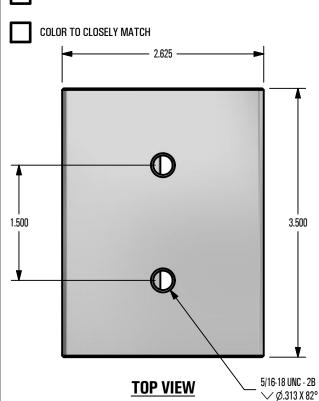

## **GENERAL NOTES:**

- 1. FOR CLARITY THIS DRAWING IS NOT TO SCALE.
- 2. CONTACT THE MANUFACTURER FOR RECOMMENDED LAYOUTS. SPACING. AND ADDITIONAL DETAILS.
- 3. INSTALLATION MUST BE COMPLETED WITH MANUFACTURERS WRITTEN SPECIFICATIONS AND INSTALLATION INSTRUCTIONS.
- 4. THESE DRAWINGS ARE SUBJECT TO CHANGE WITHOUT NOTICE.

## **FINISH SELECTION:**

MILL FINISH

4800 METALMASTER WAY - McHENRY, IL 60050

PHONE: 815.477.GEMS WEBSITE: WWW.SNOGEM.COM
FAX: 815.455.GEMS E-MAIL: INFO@SNOGEM.COM

## 1 in GEM CLAMP WIDE

| DRAWN BY: | rhoeffleur |
|-----------|------------|
| DATE:     | 1/27/2018  |
| SCALE:    | N.T.S.     |
| MATERIAL: | Aluminum   |

THE INFORMATION HEREIN IS CONFIDENTIAL AND PROPRIETARY AND IS NOT TO BE DISCLOSED OR DELIVERED TO THIRD PARTIES WITHOUT THE PRIOR WRITTEN CONSENT OF SNO GEM, INC.