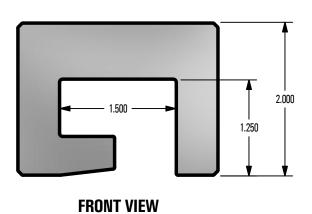

## **GENERAL NOTES:**

- 1. FOR CLARITY THIS DRAWING IS NOT TO SCALE.
- 2. CONTACT THE MANUFACTURER FOR RECOMMENDED LAYOUTS. SPACING. AND ADDITIONAL DETAILS.
- 3. INSTALLATION MUST BE COMPLETED WITH MANUFACTURERS WRITTEN SPECIFICATIONS AND INSTALLATION INSTRUCTIONS.
- 4. THESE DRAWINGS ARE SUBJECT TO CHANGE WITHOUT NOTICE.

## **FINISH SELECTION:**

MILL FINISH

4800 METALMASTER WAY - McHENRY, IL 60050

PHONE: 815.477.GEMS WEBSITE: WWW.SNOGEM.COM
FAX: 815.455.GEMS E-MAIL: INFO@SNOGEM.COM

## 1 in GEM CLAMP WIDE

| DRAWN BY: | rhoeffleur |
|-----------|------------|
| DATE:     | 1/27/2018  |
| SCALE:    | N.T.S.     |
| MATERIAL: | Aluminum   |

THE INFORMATION HEREIN IS CONFIDENTIAL AND PROPRIETARY AND IS NOT TO BE DISCLOSED OR DELIVERED TO THIRD PARTIES WITHOUT THE PRIOR WRITTEN CONSENT OF SNO GEM, INC.