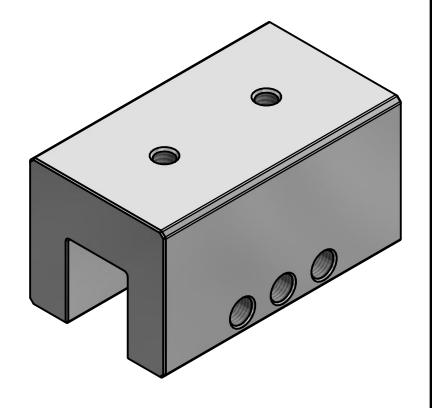

## 1 in GEM CLAMP MINI

| DRAWN BY: | rhoeffleur |
|-----------|------------|
| DATE:     | 1/27/2018  |
| SCALE:    | N.T.S.     |
| MATERIAL: | Aluminum   |

THE INFORMATION HEREIN IS CONFIDENTIAL AND PROPRIETARY AND IS NOT TO BE DISCLOSED OR DELIVERED TO THIRD PARTIES WITHOUT THE PRIOR WRITTEN CONSENT OF SNO GEM, INC.