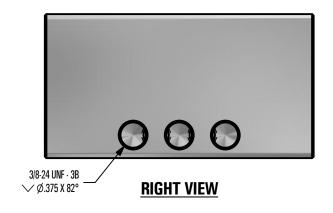

## **FINISH SELECTION:**

MILL FINISH

√ Ø.313 X 82°

Raising the Bar in Snow Retention 4800 METALMASTER WAY - McHENRY, IL 60050

PHONE: 815.477.GEMS WEBSITE: WWW.SNOGEM.COM FAX: 815.455.GEMS E-MAIL: INFO@SNOGEM.COM