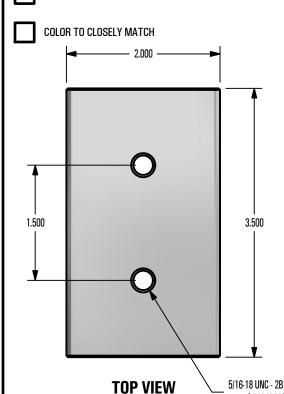

## **FINISH SELECTION:**

MILL FINISH

√ Ø.313 X 82°

Raising the Bar in Snow Retention 4800 METALMASTER WAY - McHENRY, IL 60050

PHONE: 815.477.GEMS WEBSITE: WWW.SNOGEM.COM FAX: 815.455.GEMS E-MAIL: INFO@SNOGEM.COM