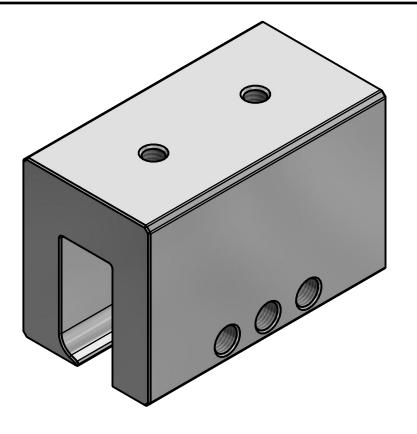

## 1 in GEM CLAMP KLOC

| DRAWN BY: | rhoeffleur |
|-----------|------------|
| DATE:     | 1/27/2018  |
| SCALE:    | N.T.S.     |
| MATERIAL: | Aluminum   |

THE INFORMATION HEREIN IS CONFIDENTIAL AND PROPRIETARY AND IS NOT TO BE DISCLOSED OR DELIVERED TO THIRD PARTIES WITHOUT THE PRIOR WRITTEN CONSENT OF SNO GEM, INC.