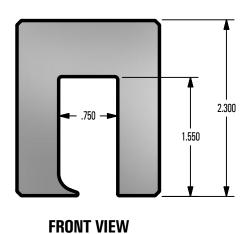

## 1 in GEM CLAMP KLOC

| DRAWN BY: | rhoeffleur |
|-----------|------------|
| DATE:     | 1/27/2018  |
| SCALE:    | N.T.S.     |
| MATERIAL: | Aluminum   |

THE INFORMATION HEREIN IS CONFIDENTIAL AND PROPRIETARY AND IS NOT TO BE DISCLOSED OR DELIVERED TO THIRD PARTIES WITHOUT THE PRIOR WRITTEN CONSENT OF SNO GEM, INC.