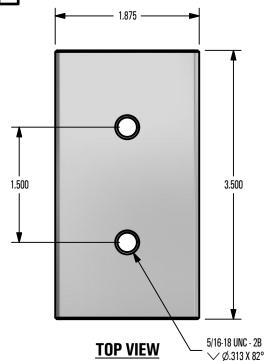

## 1 in GEM CLAMP KLOC

| DRAWN BY: | rhoeffleur |
|-----------|------------|
| DATE:     | 1/27/2018  |
| SCALE:    | N.T.S.     |
| MATERIAL: | Aluminum   |

THE INFORMATION HEREIN IS CONFIDENTIAL AND PROPRIETARY AND IS NOT TO BE DISCLOSED OR DELIVERED TO THIRD PARTIES WITHOUT THE PRIOR WRITTEN CONSENT OF SNO GEM, INC.