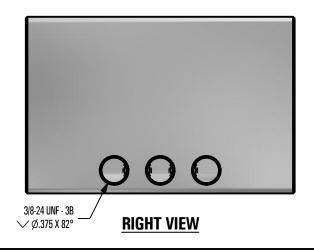

## 1 in GEM CLAMP KLOC

| DRAWN BY: | rhoeffleur |
|-----------|------------|
| DATE:     | 1/27/2018  |
| SCALE:    | N.T.S.     |
| MATERIAL: | Aluminum   |

THE INFORMATION HEREIN IS CONFIDENTIAL AND PROPRIETARY AND IS NOT TO BE DISCLOSED OR DELIVERED TO THIRD PARTIES WITHOUT THE PRIOR WRITTEN CONSENT OF SNO GEM, INC.