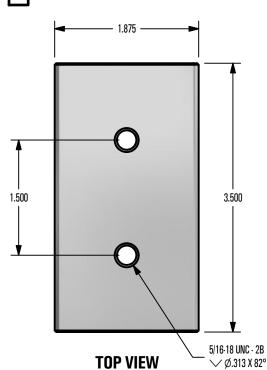

## 1 in GEM CLAMP KLOC MINI

| DRAWN BY: | rhoeffleur |
|-----------|------------|
| DATE:     | 1/27/2018  |
| SCALE:    | N.T.S.     |
| MATERIAL: | Aluminum   |

THE INFORMATION HEREIN IS CONFIDENTIAL AND PROPRIETARY AND IS NOT TO BE DISCLOSED OR DELIVERED TO THIRD PARTIES WITHOUT THE PRIOR WRITTEN CONSENT OF SNO GEM, INC.