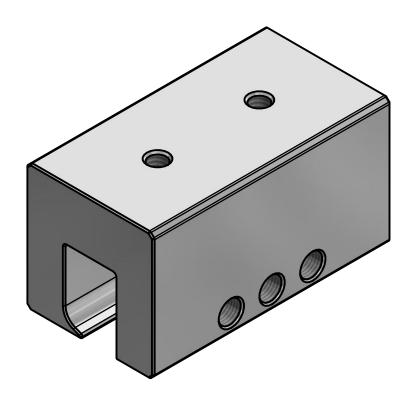

## 1 in GEM CLAMP KLOC MINI

| DRAWN BY: | rhoeffleur |
|-----------|------------|
| DATE:     | 1/27/2018  |
| SCALE:    | N.T.S.     |
| MATERIAL: | Aluminum   |

THE INFORMATION HEREIN IS CONFIDENTIAL AND PROPRIETARY AND IS NOT TO BE DISCLOSED OR DELIVERED TO THIRD PARTIES WITHOUT THE PRIOR WRITTEN CONSENT OF SNO GEM, INC.