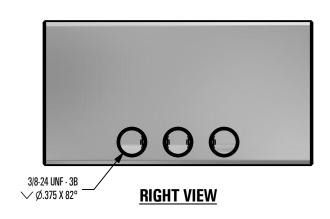

## 1 in GEM CLAMP KLOC MINI

| DRAWN BY: | rhoeffleur |
|-----------|------------|
| DATE:     | 1/27/2018  |
| SCALE:    | N.T.S.     |
| MATERIAL: | Aluminum   |

THE INFORMATION HEREIN IS CONFIDENTIAL AND PROPRIETARY AND IS NOT TO BE DISCLOSED OR DELIVERED TO THIRD PARTIES WITHOUT THE PRIOR WRITTEN CONSENT OF SNO GEM, INC.