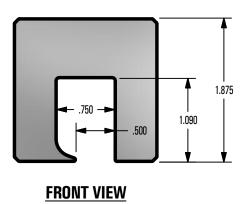

## 1 in GEM CLAMP KLOC MINI

| DRAWN BY: | rhoeffleur |
|-----------|------------|
| DATE:     | 1/27/2018  |
| SCALE:    | N.T.S.     |
| MATERIAL: | Aluminum   |

THE INFORMATION HEREIN IS CONFIDENTIAL AND PROPRIETARY AND IS NOT TO BE DISCLOSED OR DELIVERED TO THIRD PARTIES WITHOUT THE PRIOR WRITTEN CONSENT OF SNO GEM, INC.