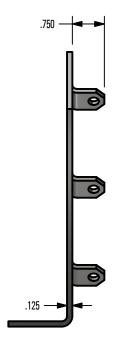

# \*\*\* SNO GEM PRODUCT CUT SHEET \*\*\*

### **GENERAL NOTES:**

- 1. FOR CLARITY THIS DRAWING IS NOT TO SCALE.
- 2. CONTACT THE MANUFACTURER FOR RECOMMENDED LAYOUTS. SPACING. AND ADDITIONAL DETAILS.
- 3. INSTALLATION MUST BE COMPLETED WITH MANUFACTURERS WRITTEN SPECIFICATIONS AND INSTALLATION INSTRUCTIONS.
- 4. THESE DRAWINGS ARE SUBJECT TO CHANGE WITHOUT NOTICE.

#### **FINISH SELECTION:**

MILL FINISH



#### **TOP VIEW**











#### Raising the Bar in Snow Retention 4800 METALMASTER WAY - McHENRY, IL 60050

PHONE: 815.477.GEMS WEBSITE: WWW.SNOGEM.COM FAX: 815.455.GEMS E-MAIL: INFO@SNOGEM.COM

## 31-MEC-R-G

| DRAWN BY: | rhoeffleur      | TI              |
|-----------|-----------------|-----------------|
| DATE:     | 1/27/2018       | IS              |
| SCALE:    | N.T.S.          | ] <sup>vv</sup> |
| MATERIAL: | Stainless Steel | 1               |

THE INFORMATION HEREIN IS CONFIDENTIAL AND PROPRIETARY AND IS NOT TO BE DISCLOSED OR DELIVERED TO THIRD PARTIES WITHOUT THE PRIOR WRITTEN CONSENT OF SNO GEM, INC.