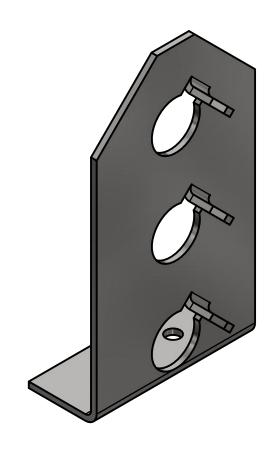

# \*\*\* SNO GEM PRODUCT CUT SHEET \*\*\*

### **GENERAL NOTES:**

- 1. FOR CLARITY THIS DRAWING IS NOT TO SCALE.
- 2. CONTACT THE MANUFACTURER FOR RECOMMENDED LAYOUTS. SPACING. AND ADDITIONAL DETAILS.
- 3. INSTALLATION MUST BE COMPLETED WITH MANUFACTURERS WRITTEN SPECIFICATIONS AND INSTALLATION INSTRUCTIONS.
- 4. THESE DRAWINGS ARE SUBJECT TO CHANGE WITHOUT NOTICE.

#### **FINISH SELECTION:**

MILL FINISH



#### **TOP VIEW**











#### Raising the Bar in Snow Retention 4800 METALMASTER WAY - McHENRY, IL 60050

PHONE: 815.477.GEMS WEBSITE: WWW.SNOGEM.COM FAX: 815.455.GEMS E-MAIL: INFO@SNOGEM.COM

## 31-MEC-R-G

| DRAWN BY: | rhoeffleur      | TI              |
|-----------|-----------------|-----------------|
| DATE:     | 1/27/2018       | IS              |
| SCALE:    | N.T.S.          | ] <sup>vv</sup> |
| MATERIAL: | Stainless Steel | 1               |

THE INFORMATION HEREIN IS CONFIDENTIAL AND PROPRIETARY AND IS NOT TO BE DISCLOSED OR DELIVERED TO THIRD PARTIES WITHOUT THE PRIOR WRITTEN CONSENT OF SNO GEM, INC.