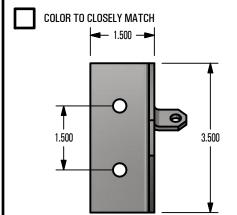

# \*\*\* SNO GEM PRODUCT CUT SHEET \*\*\*

### **GENERAL NOTES:**

- 1. FOR CLARITY THIS DRAWING IS NOT TO SCALE.
- 2. CONTACT THE MANUFACTURER FOR RECOMMENDED LAYOUTS. SPACING. AND ADDITIONAL DETAILS.
- 3. INSTALLATION MUST BE COMPLETED WITH MANUFACTURERS WRITTEN SPECIFICATIONS AND INSTALLATION INSTRUCTIONS.
- 4. THESE DRAWINGS ARE SUBJECT TO CHANGE WITHOUT NOTICE.

#### **FINISH SELECTION:**

MILL FINISH



#### **TOP VIEW**











#### Raising the Bar in Snow Retention 4800 METALMASTER WAY - McHENRY, IL 60050

PHONE: 815.477.GEMS WEBSITE: WWW.SNOGEM.COM FAX: 815.455.GEMS E-MAIL: INFO@SNOGEM.COM

## 31-MEC-R-G

| DRAWN BY: | rhoeffleur      | TI              |
|-----------|-----------------|-----------------|
| DATE:     | 1/27/2018       | IS              |
| SCALE:    | N.T.S.          | ] <sup>vv</sup> |
| MATERIAL: | Stainless Steel | 1               |

THE INFORMATION HEREIN IS CONFIDENTIAL AND PROPRIETARY AND IS NOT TO BE DISCLOSED OR DELIVERED TO THIRD PARTIES WITHOUT THE PRIOR WRITTEN CONSENT OF SNO GEM, INC.