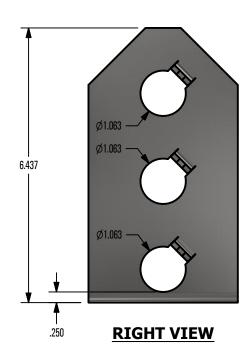

# \*\*\* SNO GEM PRODUCT CUT SHEET \*\*\*

### **GENERAL NOTES:**

- 1. FOR CLARITY THIS DRAWING IS NOT TO SCALE.
- 2. CONTACT THE MANUFACTURER FOR RECOMMENDED LAYOUTS. SPACING. AND ADDITIONAL DETAILS.
- 3. INSTALLATION MUST BE COMPLETED WITH MANUFACTURERS WRITTEN SPECIFICATIONS AND INSTALLATION INSTRUCTIONS.
- 4. THESE DRAWINGS ARE SUBJECT TO CHANGE WITHOUT NOTICE.

#### **FINISH SELECTION:**

MILL FINISH



#### **TOP VIEW**











#### Raising the Bar in Snow Retention 4800 METALMASTER WAY - McHENRY, IL 60050

PHONE: 815.477.GEMS WEBSITE: WWW.SNOGEM.COM FAX: 815.455.GEMS E-MAIL: INFO@SNOGEM.COM

## 31-MEC-R-G

| DRAWN BY: | rhoeffleur      | TI              |
|-----------|-----------------|-----------------|
| DATE:     | 1/27/2018       | IS              |
| SCALE:    | N.T.S.          | ] <sup>vv</sup> |
| MATERIAL: | Stainless Steel | 1               |

THE INFORMATION HEREIN IS CONFIDENTIAL AND PROPRIETARY AND IS NOT TO BE DISCLOSED OR DELIVERED TO THIRD PARTIES WITHOUT THE PRIOR WRITTEN CONSENT OF SNO GEM, INC.